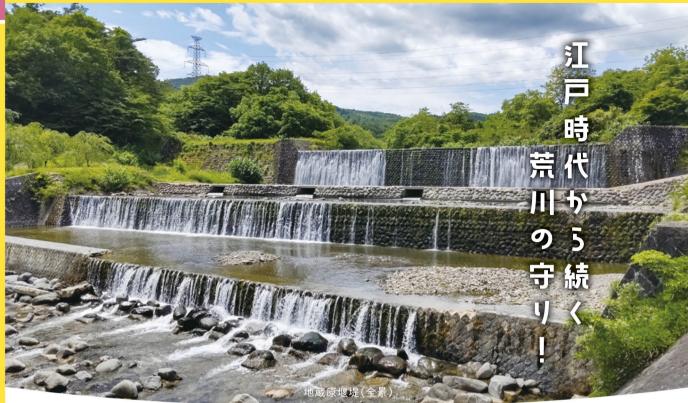

# 荒川砂防堰堤群

福島市西部を流れる荒川は、日本でも屈指の水質のきれいな川ですが、その名のとおり暴 れ川でもあります。その川沿いには、土木遺産の地蔵原堰堤や旧霞堤、あづま総合運動公 園、福島市民家園などの見どころがたくさんあり、以前放送された朝ドラのロケ地に選ばれ るなど、四季それぞれの変化を楽しむことができる憩いの場所です。

担当職員による

楽しい遊び場がある「四季の里」のすぐ 近くで、江戸時代から続く「水防林(すい ぼうりん)」や「旧霞堤(きゅうかすみて い)」など、地域を洪水から守る施設を 見ることができるよ!