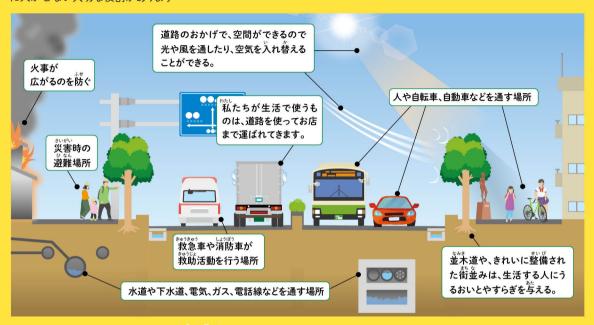

# 道路はみんなのくらしにどのように役立っているの?

みんなが行きたいところに自由に移動したり、ものを運ぶことはもちろん、道路には毎日の暮らし に欠かせない大切な役割があります

# 道路にはどんな施設があるのかな?

橋には川の上にかかっ ているもの以外に、道路 や鉄道の上にかかって いるものもあります。

# トンネル

トンネルを掘れば、途中 に山があっても、くねくね した山道ではなくまっす ぐに通ることができます。

行先までの距離や方向 たった。 を示す案内標識や、道 路の種類を示す標識な

安全に道路を通れるよ うに、交差点には信号 があります。

車の運転手が休けいし たり、地元でとれた野菜 やおみやげなどを買うこ とができます。