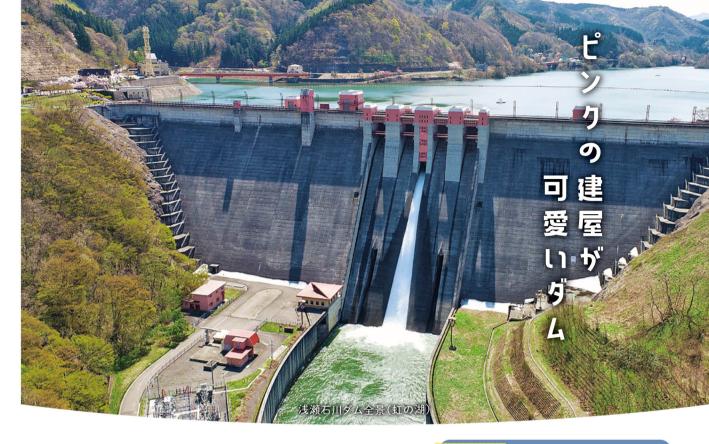

# 浅瀬石川ダム

昭和46年に事業に着手し、18年の歳月をかけて昭和63年に完成した重力式コンクリートダ ム。ダム湖に隣接する『虹の湖公園ふれあい広場』には、無料休憩所やバーベキュー広場、 しゃくやく園、ステージテントやスポーツガーデンなどがあります。自然を満喫しながらレクリ エーションを楽しもう!

体験内容

春夏秋冬、地域のイベントと連携し期間限定でラ トアップを行っているよ。ダム下流"想い出の橋

# 知っトク情報

3D立体映像と

浅瀬石川ダム資料館では「ダムカード風 フォトフレーム」の手持ちタイプを無料 で貸出中。お好きな場所でダムと美しい 景色を背景に写真を撮影してオリジナ ルダムカードを作ろう。

雨が降る大型模型でダムを学ぼう

資料館内とダム堤体内を専門スタッフが

丁寧にご案内してくれるよ。資料館で3D 立体映像などで楽しくダムの仕組みを学

んじゃおう!大型水槽の中ではダム湖に 生息する魚を飼育しているよ。

### 林檎と「いで湯」とヤキソバの町

浅瀬石川ダムの位置する黒石市は四季 折々、いろいろな表情をみせてくれるよ。 インスタ映えスポットやグルメ情報など チェックしてみてね。

一般社団法人 黑石観光協会

青森県黒石市緑町1-187 ●TEL:0172-52-3488

国土交通省 東北地方整備局 岩木川ダム統合管理事務所 浅瀬石川ダム管理支所

〒036-0404 青森県黒石市大字板留字杉の沢2

●TEL:0172-54-8782