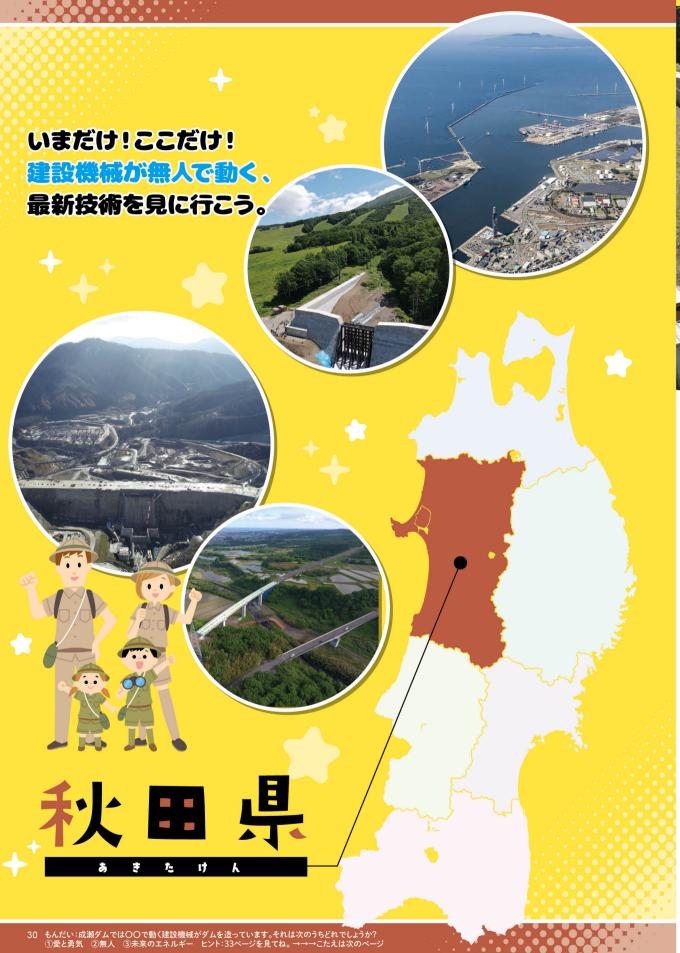

●TEL:018-864-2293

●MAIL:thr-akita01@ki.mlit.go.jp ●URL https://www.thr.mlit.go.jp/akita/

アクセス 秋田県にかほ市象潟町

車 日本海沿岸東北自動車道象潟ICからすぐ

成瀬ダムの型式は、日本の最新技術である「台形CSGダム」です。台形CSGダムでは初めて 高さ100mを超えることに挑戦しています。また、無人で動く建設機械がダムを造っているな ど、最新の技術をたくさん取り入れていて見所たくさんです。令和6年度で堤体打設を終える 計画(ダムの形ができる予定)で、まさに「いまだけ」「ここだけ」のレアたいけんの年です。

### 知っトク情報

「成瀬ダム上流展望台」「成瀬ダム右岸展望台」(どちら も自由見学)工事をしているときは、近くを普通の工事で は見られない大きなダンプカー(55トン積み・重ダンプ) が走っているところを見ることができるよ。また、上流展 望台では55トン積みのダンプカーのタイヤなどを展示。 国道342号が通行できる4月下旬~11月上旬の毎日24時間見学可 能。土曜・日曜・8月中旬は工事がお休みです。