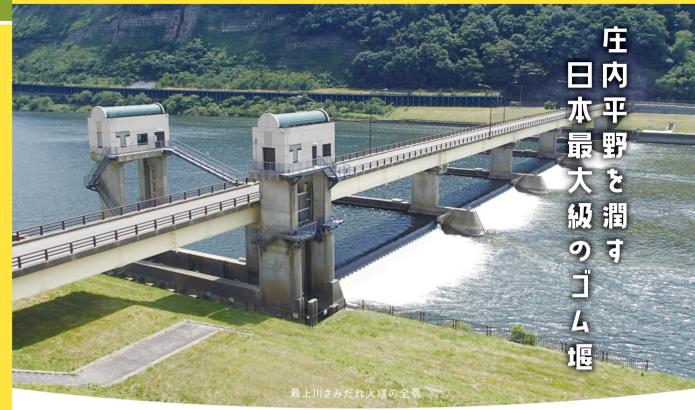

# 最上川さみだれ大堰

山形 圆 洒田市 中内町

最上川さみだれ大堰は、全長209.5メートル、起立したときの高さは2.7メートルで日本最大級のゴム堰です。ゴム堰はゴムの袋に空気を送ることで堰を起立させ、空気を抜くことで堰を倒伏させます。最上川さみだれ大堰により最上川から引かれた水は、庄内平野の広大な田畑を潤しています。堰の名前は、最上川にゆかりの深い俳聖 松尾芭蕉の有名な句にちなんで命名しました。

体験内容 🚺

フィッシュギャラリーでは、観察窓から最上川を泳ぐ魚を観察することができるよ。運が良ければ魚の 群れや珍しい魚を見ることができるかも!

# 知っトク情報

最上川を泳ぐ 魚の姿を間近に観察

ことができるよ。

最上川さみだれ大堰には一般見学用の施設「フィッシュギャラリー」があり、堰の役割を映像やパンフレットで紹介しているよ。希望者には記念に堰カードをプレゼント!

フィッシュギャラリーでは魚道(魚の通り

道)の横壁につけた窓から魚を観察する

実施 4月下旬~9月中旬 料金 無料

最少 1名 時間 9:00~16:30