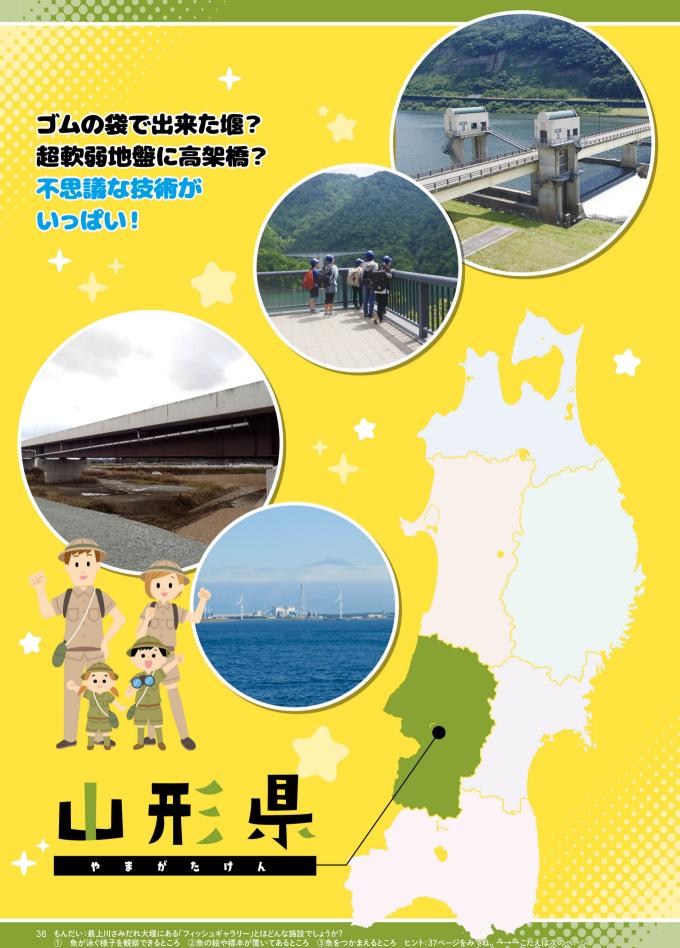

# 最上川さみだれ大堰

山形 圆 洒田市 中内町

最上川さみだれ大堰は、全長209.5メートル、起立したときの高さは2.7メートルで日本最大級のゴム堰です。ゴム堰はゴムの袋に空気を送ることで堰を起立させ、空気を抜くことで堰を倒伏させます。最上川さみだれ大堰により最上川から引かれた水は、庄内平野の広大な田畑を潤しています。堰の名前は、最上川にゆかりの深い俳聖 松尾芭蕉の有名な句にちなんで命名しました。

体験内容 🚺

# 西鄉高架橋 (東北中央自動車道)

西郷高架橋は山形県村山市を通る東北中央道本線上にある、全長1,014m の高架橋です。3本の道路と2本の河川を越える山形県内最大級の高架橋 は、まるで豆腐のように柔らかい、深さ100m以上もある「超軟弱地盤」と呼ば れる地層の上に作られました。「柔らかい地面の上に全長1km以上の重量 物?」「トラックやバスが走っても大丈夫なの?」と疑問に思った方、見た目から は分かりませんが、ぜひ現地をご自身の目でお確かめください!