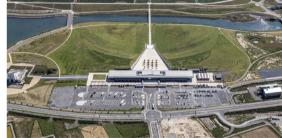

# 最上川さみだれ大堰

山形 圆 洒田市 中内町

最上川さみだれ大堰は、全長209.5メートル、起立したときの高さは2.7メートルで日本最大級のゴム堰です。ゴム堰はゴムの袋に空気を送ることで堰を起立させ、空気を抜くことで堰を倒伏させます。最上川さみだれ大堰により最上川から引かれた水は、庄内平野の広大な田畑を潤しています。堰の名前は、最上川にゆかりの深い俳聖 松尾芭蕉の有名な句にちなんで命名しました。

体験内容 🚺

フィッシュギャラリーでは、観察窓から最上川を泳ぐ魚を観察することができるよ。運が良ければ魚の 群れや珍しい魚を見ることができるかも!

# 知っトク情報

最上川を泳ぐ 魚の姿を間近に観察

ことができるよ。

最上川さみだれ大堰には一般見学用の施設「フィッシュギャラリー」があり、堰の役割を映像やパンフレットで紹介しているよ。希望者には記念に堰カードをプレゼント!

フィッシュギャラリーでは魚道(魚の通り

道)の横壁につけた窓から魚を観察する

実施 4月下旬~9月中旬 料金 無料

最少 1名 時間 9:00~16:30