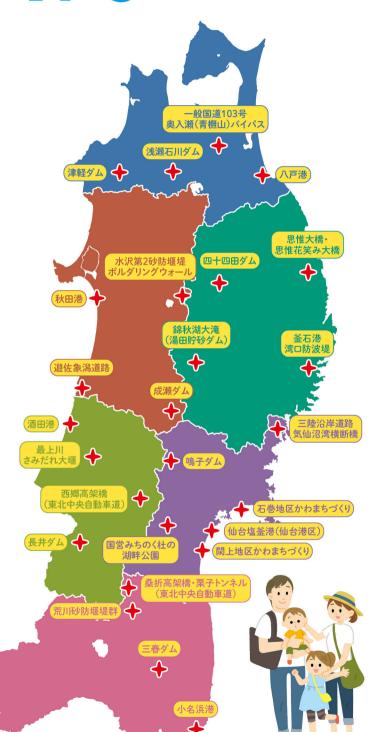

# いっぱんこくどう103ごうおいらせ(あおぶなやま)ばいぱす

# 浅瀬石川ダム

昭和46年に事業に着手し、18年の歳月をかけて昭和63年に完成した重力式コンクリートダ ム。ダム湖に隣接する『虹の湖公園ふれあい広場』には、無料休憩所やバーベキュー広場、 しゃくやく園、ステージテントやスポーツガーデンなどがあります。自然を満喫しながらレクリ エーションを楽しもう!

体験内容

春夏秋冬、地域のイベントと連携し期間限定でラ トアップを行っているよ。ダム下流"想い出の橋

MAIL: thr-iwakigawa01@mlit.go.jp
•URL https://www.thr.mlit.go.jp/iwakito/

アクセス 青森県黒石市大字板留字杉の沢2

バス 弘南鉄道黒石駅から弘南バス温川線(板留経由)で約30分

八戸港は青森県の南東に位置しており、八戸漁港をはじめ、工業港、国際貿易港としての 役割も持つ、青森県内最大規模の港湾です。もともとは鮫浦港と呼ばれ好漁場として栄え ていましたが、昭和4年に八戸港に名称が変更され、昭和7年には商港整備が始まりまし た。さらに重工業の進出が始まり、重要港湾指定の後、新産業都市に指定され、北東北の 国際物流拠点としてさまざまな方面で発展してきた港です。

# 四十四田ダム

ダムは山奥に設置されている事が多いですが、四十四田ダムは市街地から近くバスの便も良 い場所にあります。広報施設の"ものしり館"が隣接しており、ダムの情報以外にも子どもがダ ムを身近に感じられるようなコーナーも設置しています。施設入り口は段差が無く、身体障害 者駐車場(人にやさしい駐車場)・ユニバーサルトイレも設置しており、みんながご利用しやす い施設です。

# 思惟大橋・思惟花笑み大橋

2つの橋がかかる深い谷は「辞職坂」と呼ばれる急坂で、その昔、田野畑村に赴任してきた役 人があまりの深さに"辞職を決意して村に辿り着くことなく帰ってしまった"という言い伝えが あるほどです。橋から谷底まで深さは120mを超え、全国有数の高さを誇ります。古くから交 通の難所となっていましたが、国道45号と三陸沿岸道路により難所が解消され、地域の生活 や三陸沿岸の物流を支えています。

# 錦秋湖大滝(湯田貯砂ダム)

錦秋湖大滝は、湯田ダムの水位が低下する7月~10月上旬の間、ダム湖内にある貯砂ダムか ら落ちる水がカーテンのようになって現れる滝です。全国でも珍しく、滝の裏側を通ることがで き、飛び散る水しぶきやその音の迫力に圧倒されます。暑い季節は、涼を求め訪れる方に好 評です。同時期夜間は、2020年日本夜景遺産に認定された「錦秋湖大滝ライトアップ」を実 施しています。

知っトク情報

# 釜石港 湾口防波堤

釜石港 湾口防波堤は津波被害から人々を守ると共に、港内の波を穏やかにするために整備 された総延長1,960mの湾口防波堤です。2011年に発生した東日本大震災で、多くの被害が でたものの、現在では復旧され、湾口防波堤の背後地域では高機能コンテナ荷役機械「ガン トリークレーン」の供用、東北横断自動車道釜石秋田線及び三陸沿岸道路の全線開通といっ た物流機能の発展が進んでいます。

釜石港 湾口防波堤の最大水深は63mもあり、全身 48.5mの釜石大観音がすっぽり入るほどの深さ。釜 石大観音の上から湾口防波堤を見ることで、湾口防波 是の規模の大きさを実感出来るよ。

# 石巻地区かわまちづくり

古くから川湊(かわみなと)として発展してきた石巻市・旧北上川河口部は、先の東日本大震災で 大きな被害を受けました。震災後、国の堤防整備に合わせ石巻市や住民の方々を含めて「かわ」 と「まち」が一体となったあらたな空間を造り、令和5年3月末に完成しました。水辺からにぎわいを 創出する発信拠点として、日常の暮らしで利用する事はもちろん、休日などは様々なイベントや催し 物などが多く行われ、市内外や県外から人が集う石巻市観光のあらたな拠点となる地区です。

# 閖上地区かわまちづくり

港町として栄えてきた名取市閖上地区・名取川河口部は東日本大震災で大きな被害を受けました。震災 後、堤防整備に合わせ、名取市や住民の方々を含めた、地域復興を目指すまちづくりと、水辺のふれあい が一体となった、「閖上地区かわまちづくり」を整備し、令和5年3月に完成しました。にぎわいのある憩いの 場として、年間を通した様々なイベントが行われ、市内外から人が集う観光の新たな拠点となる地区です。

# 三陸沿岸道路 気仙沼湾横断橋

東日本大震災からの早期復興に向けたリーディングプロジェクトとして、国 土交通省が整備を進めてきた復興道路「三陸沿岸道路」の気仙沼湾を横 断する橋長1,344mの橋梁です。この橋は、気仙沼湾を通過する船や養殖 場の障害とならないよう海上部を680mの「斜張橋」で横断しており、東北 では最大規模の「斜張橋」となります。

# 鳴子ダム

昭和32年10月、初めて日本人のみの手で造られたアーチ式コンクリートダム。北上川水系 江合川にある鳴子ダムは、平成28年に土木学会から「選奨土木遺産」に認定されました。ま た、世界農業遺産である米どころ「大崎耕土」に水を供給しています。洪水調節、かんがい 用水、発電を担う多目的ダムです。

アクセス 宮城県大崎市鳴子温泉字岩渕2-8

車 東北自動車道古川ICから約45分

バス JR鳴子温泉駅から約10分 大崎市営バス鬼首線「鳴子ダム前」下車 タクシー JR鳴子温泉駅から約7分

仙台塩釜港(仙台港区)は、戦後の高度経済成長期に工業開発を目的として 造られた掘り込み港湾です。1971年に開港し、2021年に開港50周年を迎え ました。普段は多くの貨物船が往来し、コンテナや自動車などさまざまな貨物 が積み下ろしされています。外国の大きな貨物船が大海原をすべるように行 き来する風景は、多くの人を惹きつけます。今後も東北の発展を牽引する東 北唯一の国際拠点港湾としての役割を果たしていきます。

# 国営みちのく杜の 湖畔公園

蔵王連峰を望む釜房湖のほとりに、広大な敷地と豊かな自然を生かして設置 された、東北で唯一の国営公園。四季折々の花々や緑が美しく、市民の憩い の場として親しまれています。のんびりお弁当を広げる家族連れや、体を動か して遊ぶ子供たちの歓声で、一年を通じて賑わいます。東北の古民家巡りや クラフト作製、農作業体験など様々な体験プログラムが用意され、子供から大 人まで楽しめます。

# 水沢第2砂防堰堤 ボルダリングウォール

日本一深い湖「田沢湖」、人気温泉地の「乳頭温泉郷」やフリースタイルスキー WORLD CUP が開催された「たざわ湖スキー場」、素晴しい眺望と北日本一といわれる数百種の高山植物 の宝庫である「秋田駒ヶ岳」を擁するリゾート地である田沢湖高原で楽しめる砂防施設を活用 した国内初のボルダリングウォールです。

ボルダリング体験

実施 5月下旬~11月中旬

砂防ダムの壁面に設置され

# 遊佐象潟道路

日本海沿岸東北自動車道は、新潟県新潟市を起点として新潟県・山形県・秋田県沿岸部の主 要都市を経由し、東北道小坂JCTを経て青森県青森市に至る延長約330kmの高規格道路で す。遊佐象潟道路は、日沿道の一部で、山形県の遊佐町から秋田県にかほ市に至る延長17.9 kmの自動車専用道路で、平成25年5月に事業化されました。当事務所では、山形県境~象潟 ICまでの延長9.9kmの整備を担当しています。

●TEL:018-864-2293

●MAIL:thr-akita01@ki.mlit.go.jp ●URL https://www.thr.mlit.go.jp/akita/

アクセス 秋田県にかほ市象潟町

車 日本海沿岸東北自動車道象潟ICからすぐ

成瀬ダムの型式は、日本の最新技術である「台形CSGダム」です。台形CSGダムでは初めて 高さ100mを超えることに挑戦しています。また、無人で動く建設機械がダムを造っているな ど、最新の技術をたくさん取り入れていて見所たくさんです。令和6年度で堤体打設を終える 計画(ダムの形ができる予定)で、まさに「いまだけ」「ここだけ」のレアたいけんの年です。

# あきたこう

秋田港は県内最大河川である雄物川の河口部に発達した港であり、現在は港内静穏確保を 目的として整備中の第二南防波堤、県内のクルーズ振興の拠点となる東北初のクルーズター ミナル、戦後流砂から港を守った軍艦防波堤跡地などを見ることができます。また港内では洋 上風車13基の稼働が開始しており、環境にやさしいエネルギーの供給が進んでいます。

で、クルーズ船を見に秋田港GO!!

# 最上川さみだれ大堰

山形 圆 洒田市 中内町

最上川さみだれ大堰は、全長209.5メートル、起立したときの高さは2.7メートルで日本最大級のゴム堰です。ゴム堰はゴムの袋に空気を送ることで堰を起立させ、空気を抜くことで堰を倒伏させます。最上川さみだれ大堰により最上川から引かれた水は、庄内平野の広大な田畑を潤しています。堰の名前は、最上川にゆかりの深い俳聖 松尾芭蕉の有名な句にちなんで命名しました。

体験内容 🚺

# 西鄉高架橋 (東北中央自動車道)

西郷高架橋は山形県村山市を通る東北中央道本線上にある、全長1,014m の高架橋です。3本の道路と2本の河川を越える山形県内最大級の高架橋 は、まるで豆腐のように柔らかい、深さ100m以上もある「超軟弱地盤」と呼ば れる地層の上に作られました。「柔らかい地面の上に全長1km以上の重量 物?」「トラックやバスが走っても大丈夫なの?」と疑問に思った方、見た目から は分かりませんが、ぜひ現地をご自身の目でお確かめください!

URL https://www.thr.mlit.go.jp/yamagata/

アクセス 山形県村山市地内

東北中央自動車道村山ICから新庄方面へ約1分 ※本線道路上での駐停車はできません。

平成23年3月に完成した長井ダムは、山形県で一番高いダムです。この湖の中には、約55 年間地域を支えた「管野ダム」が沈んでいます。

アクセス 山形県長井市平野字北脇ノ沢4164-9

国道287号長井市館町南から県道10号線、 県道252号線を木地山方面へ約15分

最上川の河口に発達した酒田港は山形県唯一の重要港湾で、江戸時代には北前船の往 来で繁栄を極めるなど、海上物流拠点として重要な役割を果たしています。近年では、コ ンテナ貨物を扱う国際ターミナルの拡張整備が進められたほか、バイオマス発電所など 再生エネルギー施設の立地や外航クルーズ船寄港による地域活性化など様々な役割を 担っています。

# 荒川砂防堰堤群

福島市西部を流れる荒川は、日本でも屈指の水質のきれいな川ですが、その名のとおり暴 れ川でもあります。その川沿いには、土木遺産の地蔵原堰堤や旧霞堤、あづま総合運動公 園、福島市民家園などの見どころがたくさんあり、以前放送された朝ドラのロケ地に選ばれ るなど、四季それぞれの変化を楽しむことができる憩いの場所です。

担当職員による

楽しい遊び場がある「四季の里」のすぐ 近くで、江戸時代から続く「水防林(すい ぼうりん)」や「旧霞堤(きゅうかすみて い)」など、地域を洪水から守る施設を 見ることができるよ!

# 桑折高架橋・栗子トンネル (東北中央自動車道)

福島県 相馬市~山形県 米沢市

東北中央自動車道は、これまでの道路(国道115号・国道13号)と比べて短い時間で安全 快適に行き来できることから、地域間のつながりを広げ、災害などが発生した時は迂回路や 緊急輸送通路としても活躍する自動車専用道路です。東北中央自動車道の相馬市〜米沢 市間は、区間の約半分がトンネルと橋になっています。(自動車専用道路のため路上の駐 停車はできません)

●TEL:024-546-4331

MAIL:thr-fukushima@mlit.go.jp URL https://www.thr.mlit.go.jp/fukushima/

アクセス 福島県伊達郡桑折町〜山形県米沢市

●桑折高架橋:伊達桑折ICと桑折JCTの間 ●栗子トンネル:大笹生福島ICと米沢八幡原ICの間

阿武隈川の支川である大滝根川に多目的ダムとして平成10年に完成しました。周辺には 日本三大桜のひとつである「三春滝桜」、約2,300本の桜が咲く「さくらの公園」があり、 ダム湖は「さくら湖」の愛称で親しまれています。三春ダムは「地域に開かれたダム」とし て認定されており周辺施設も多くあります。三春ダム資料館のカフェで、アイスやコー ヒーもどうぞ。

アクセス 福島県田村郡三春町大字西方字中ノ内403-4

江戸時代から漁業を中心に繁栄してきた小名浜港。いわき市の産業とともに発展を続け、平 成23年に石炭の調達拠点港として「国際バルク戦略港湾」に、平成25年に石炭輸入拠点とし て機能を高めるべき港湾「特定貨物輸入拠点港湾」に選定されるなど、東日本のエネルギー を支える輸入拠点として成長を続けています。物流だけでなく、観光にも力を入れており、1~ 3号ふ頭は「アクアマリンパーク」として多くの観光客で賑わっています。