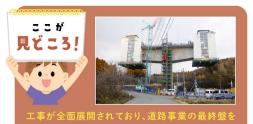

# 三陸沿岸道路 気仙沼湾横断橋

東日本大震災からの早期復興に向けたリーディングプロジェクトとして、国 土交通省が整備を進めてきた復興道路「三陸沿岸道路」の気仙沼湾を横 断する橋長1,344mの橋梁です。この橋は、気仙沼湾を通過する船や養殖 場の障害とならないよう海上部を680mの「斜張橋」で横断しており、東北 では最大規模の「斜張橋」となります。

# 知っトク情報

気仙沼湾横断橋展望スポットから迫力 のある「斜張橋」全体が間近に見渡せ て、夜にはライトアップも実施され幻想 的な橋が見られるよ。

※写真は空から撮影したものです。