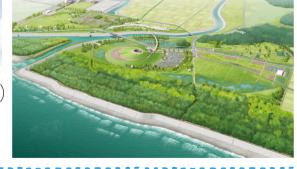

# 国営みちのく杜の 湖畔公園

蔵王連峰を望む釜房湖のほとりに、広大な敷地と豊かな自然を生かして設置 された、東北で唯一の国営公園。四季折々の花々や緑が美しく、市民の憩い の場として親しまれています。のんびりお弁当を広げる家族連れや、体を動か して遊ぶ子供たちの歓声で、一年を通じて賑わいます。東北の古民家巡りや クラフト作製、農作業体験など様々な体験プログラムが用意され、子供から大 人まで楽しめます。