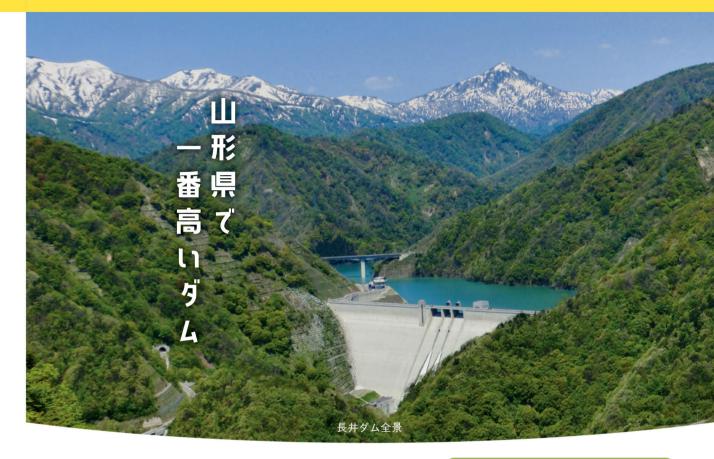

URL https://www.thr.mlit.go.jp/yamagata/

アクセス 山形県村山市地内

東北中央自動車道村山ICから新庄方面へ約1分 ※本線道路上での駐停車はできません。

平成23年3月に完成した長井ダムは、山形県で一番高いダムです。この湖の中には、約55 年間地域を支えた「管野ダム」が沈んでいます。

# 知っトク情報

「ながい水まつり」の日は、ダムの中に入ったり、 湖をボートで巡視する体験ができるよ。

# 周辺情報

### 長井ダム周辺の拠点

自然体験や環境学習、水環境・水文化な どをテーマに、交流を図ることができる施 設で、長井ダム周辺の様々な体験メ ニューがそろっているよ。

野川まなが館 山形県長井市平山2743-4 ●TEL:0238-87-0605

体験内容

### 長井ダム見学

ダムの施設を巡りながら、大きさや 役割、歴史など、ダムに関するいろん な情報を、スタッフが説明しながら案 内してくれるよ。

時間 9:00~16:00

国土交通省 東北地方整備局 最上川ダム統合管理事務所 長井ダム管理支所 〒993-0000 山形県長井市平野字北脇ノ沢4164-9

●TEL:0238-88-5741

MAIL:thr-mogami01@mlit.go.jp
•URL https://www.thr.mlit.go.jp/mogami/