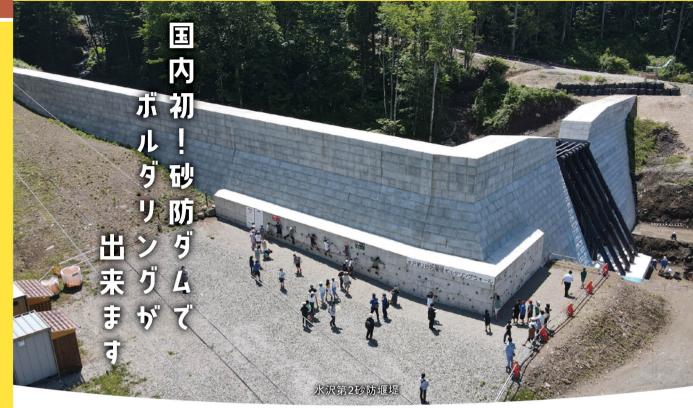

# 水沢第2砂防堰堤 ボルダリングウォール

日本一深い湖「田沢湖」、人気温泉地の「乳頭温泉郷」やフリースタイルスキー WORLD CUP が開催された「たざわ湖スキー場」、素晴しい眺望と北日本一といわれる数百種の高山植物 の宝庫である「秋田駒ヶ岳」を擁するリゾート地である田沢湖高原で楽しめる砂防施設を活用 した国内初のボルダリングウォールです。

ボルダリング体験

実施 5月下旬~11月中旬

砂防ダムの壁面に設置され

たボルダリングウォールでの ボルダリング体験

料金 無料 最少 - 時間 -

ボルダリングウォールは一般的な垂直に上る タイプではなく、横方向に横断(トラバース)す る約30mのコースでIFSC国際公認ルートセッ ターによる本格的なコース設定。難易度の異 なる初級・中級・上級の3コースあり、体力や 筋力に応じてコースを選んで楽しめるよ。

### 土石流からリゾート地を守る 砂防事業を学ぼう!

火山・土砂災害等の学習及び広報施設として、小 学生から大人までを対象とした防災学習が行わ れているよ。温泉のほか、秋田駒ヶ岳の情報満載 のコーナー(秋田駒ヶ岳情報センター)も便利!

秋田県仙北市田沢湖生保内字駒ヶ岳2-16 ●TEL:0187-46-2681(秋田駒ヶ岳山系砂防出張所)

田沢湖スポーツセンター

〒014-1201 秋田県仙北市田沢湖生保内字下高野73-75