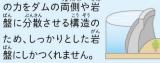

# 重力式コンクリートダム

コンクリートダムの中で、一番多くつくられて いるダムです。

ダムの重さで水の力を支えています。構から 見ると三角形になっ

ています。重さを支 えられる硬い地盤に つくられます。

この形のダムは10、11、17、39、45ページにあるよ

# アーチ式コンクリートダム

ダムのかたちがアーチ状にカーブしているダ ムです。ダムの厚さが薄くてすむためコンク リートなどの材料が少なくてすみますが、水 の力をダムの両側や岩

この形のダムは24ページにあるよ▶