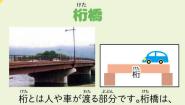

# 見にいってみよう。~いろいろな橋~

橋は昔から、川などを乗りこえて向こう側へ渡るためにつくられてきました。乗りこえたい場所や長さによって、いろいろな 形があります。この本に出てくる橋や近所にある橋を見に行ってみよう!

### ●いろいろな橋の形

箱など簡単な形の桁を渡した橋です。

この形の橋は16、38、44ページにあるよ▶

三角形の骨組( 🟧 : トラス)や 丸い形( :アーチ)で桁を強くした橋。 橋を長くすることができます。

大きな柱と強力な金属製のロープで桁を 支える橋。とても長い橋を作ることができます。

この形の橋(斜張橋)は23ページにあるより