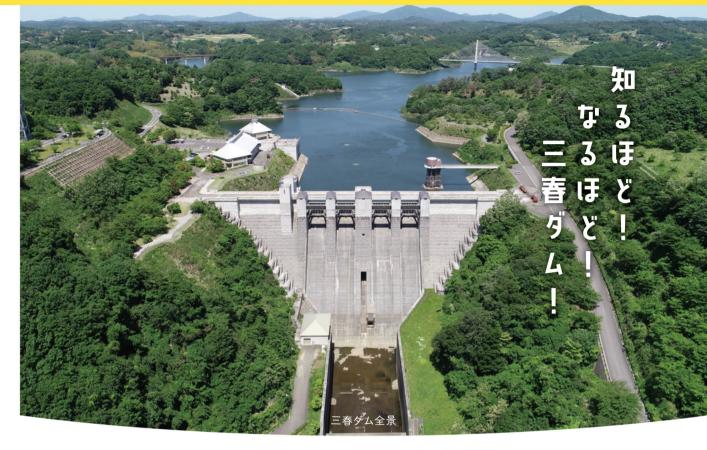

●TEL:024-546-4331

MAIL:thr-fukushima@mlit.go.jp URL https://www.thr.mlit.go.jp/fukushima/

アクセス 福島県伊達郡桑折町〜山形県米沢市

●桑折高架橋:伊達桑折ICと桑折JCTの間 ●栗子トンネル:大笹生福島ICと米沢八幡原ICの間

阿武隈川の支川である大滝根川に多目的ダムとして平成10年に完成しました。周辺には 日本三大桜のひとつである「三春滝桜」、約2,300本の桜が咲く「さくらの公園」があり、 ダム湖は「さくら湖」の愛称で親しまれています。三春ダムは「地域に開かれたダム」とし て認定されており周辺施設も多くあります。三春ダム資料館のカフェで、アイスやコー ヒーもどうぞ。

# 体験内容

ダム堤体の上は歩くことができ、ダムを間近で 見ることができるよ。周辺施設も見学すること ができ、三春ダム資料館では、三春ダムパンフ

三春ダム見学

レットやダムカードを配布中。

■スタッフによるご案内は、平日・団体のみ予約を受付しております。 詳しくは、三春ダムHPを ご覧ください。