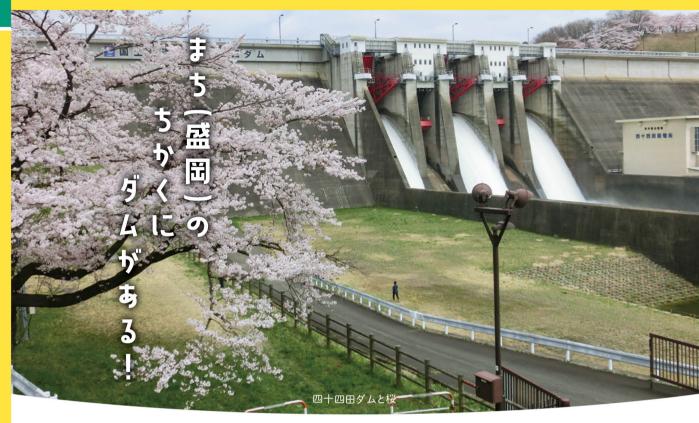

# 四十四田ダム

ダムは山奥に設置されている事が多いですが、四十四田ダムは市街地から近くバスの便も良 い場所にあります。広報施設の"ものしり館"が隣接しており、ダムの情報以外にも子どもがダ ムを身近に感じられるようなコーナーも設置しています。施設入り口は段差が無く、身体障害 者駐車場(人にやさしい駐車場)・ユニバーサルトイレも設置しており、みんながご利用しやす い施設です。

# \*\*\* 知っトク情報

ダム見学

できます。

ダム周辺で採集した松ぼっくりや流木 を活用した板材を使ったクラフトコー ナー、ダムオリジナルの塗り絵、パズル コーナーや組み合わせて自作できるダ ムカードなどがあるので、いろいろ作っ て楽しもう!

スタッフによる説明案内は、平

日・団体のみを対象に実施して

います。2週間前までに申込をお

願いします。見学時間に合わせ

てダム天端通路、ダム内部(監査 廊)、四十四田発電所等が見学

岩手県制百年を記念して昭和55年 (1980年)10月に開館した総合博物館。 ここからの岩手山の眺めは最高!

岩手県盛岡市上田字松屋敷34 ●TEL:019-661-2831