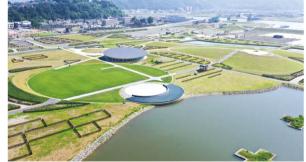

# 水沢第2砂防堰堤 ボルダリングウォール

日本一深い湖「田沢湖」、人気温泉地の「乳頭温泉郷」やフリースタイルスキー WORLD CUP が開催された「たざわ湖スキー場」、素晴しい眺望と北日本一といわれる数百種の高山植物 の宝庫である「秋田駒ヶ岳」を擁するリゾート地である田沢湖高原で楽しめる砂防施設を活用 した国内初のボルダリングウォールです。

ボルダリング体験

実施 5月下旬~11月中旬

砂防ダムの壁面に設置され

たボルダリングウォールでの ボルダリング体験

料金 無料 最少 - 時間 -

ボルダリングウォールは一般的な垂直に上る タイプではなく、横方向に横断(トラバース)す る約30mのコースでIFSC国際公認ルートセッ ターによる本格的なコース設定。難易度の異 なる初級・中級・上級の3コースあり、体力や 筋力に応じてコースを選んで楽しめるよ。

### 土石流からリゾート地を守る 砂防事業を学ぼう!

火山・土砂災害等の学習及び広報施設として、小 学生から大人までを対象とした防災学習が行わ れているよ。温泉のほか、秋田駒ヶ岳の情報満載 のコーナー(秋田駒ヶ岳情報センター)も便利!

秋田県仙北市田沢湖生保内字駒ヶ岳2-16 ●TEL:0187-46-2681(秋田駒ヶ岳山系砂防出張所)

田沢湖スポーツセンター

〒014-1201 秋田県仙北市田沢湖生保内字下高野73-75