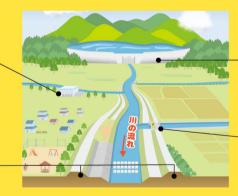

# 川はみんなのくらしにどのようにかかわっているの?

山にふった雨は、やがて集まって川になり、みんなが住む町を通って、海へとながれていきます。 その間の、ダムや川にある施設にはいろいろな役割があります。

川の堤防やダムは、よりたく さんの水を安全に海まで流 して人の命や家、田んぼや畑 などを洪水から守る役割をし ています。

ダムや川では、田んぼに水を送りとどけ たり、みんなが生活するための水を用 意したり、いつも使っている電気をつく るために水を利用しています。

きれいで、親しみやすい川は、みんなの游 び場となったり心をいやしてくれます。ま た、魚や虫たちが生息しやすい川であるこ とも大切です。私たちや様々な生き物のた めに、ダムや川は自然を美しく守り、環境 の保全もしています。

# 川にはどんな施設があるのかな?大雨時に役立つ施設を紹介するよ。

# 排水機場

大雨が降ったときに、ポンプで 水を叶き出す施設。

# 堤防

洪水時に、川を流れる水を安全 に流す施設。

# ダム

洪水から守ったり、生活に必要 な水を供給するために川の水を た 貯めるための施設。

# 水 門

洪水時に川から逆流するのを防 ぐ施設。