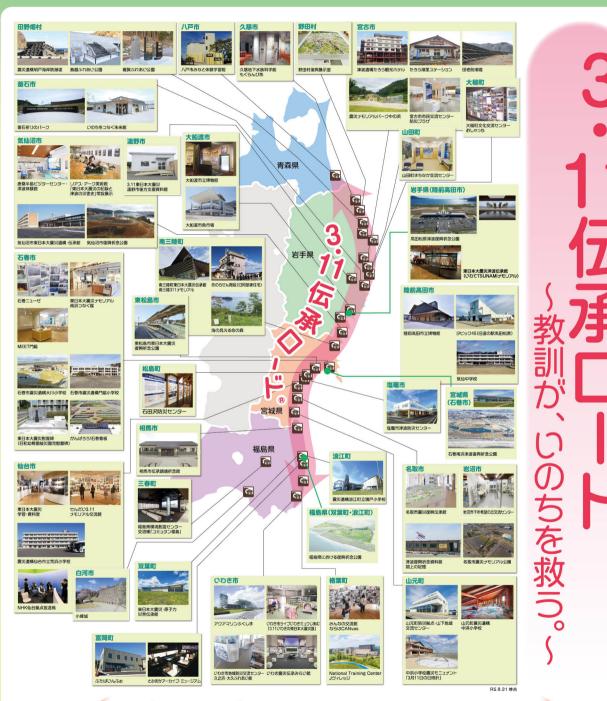

# 震災伝承施設

下の図を見てみよう!たくさんの震災伝承施設があるね!

# 3.11 伝承ロード とは 未来へ伝える教訓で結ばれた伝承の道

震災伝承ネットワーク協議会

みずさわだいにさぼうえんてい ぼるだりんぐうぉーる