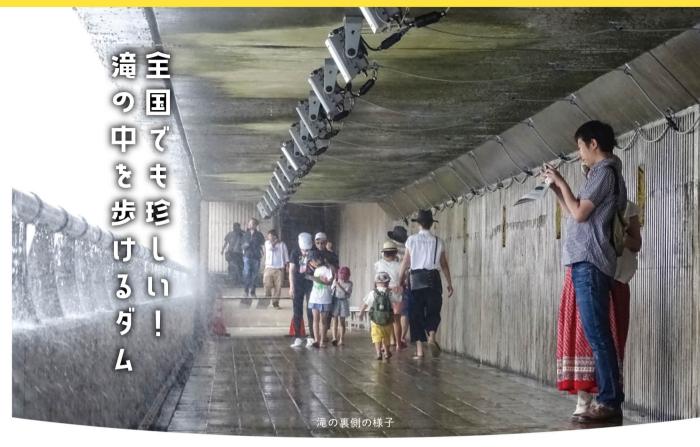

# 錦秋湖大滝(湯田貯砂ダム)

錦秋湖大滝は、湯田ダムの水位が低下する7月~10月上旬の間、ダム湖内にある貯砂ダムか ら落ちる水がカーテンのようになって現れる滝です。全国でも珍しく、滝の裏側を通ることがで き、飛び散る水しぶきやその音の迫力に圧倒されます。暑い季節は、涼を求め訪れる方に好 評です。同時期夜間は、2020年日本夜景遺産に認定された「錦秋湖大滝ライトアップ」を実 施しています。

知っトク情報

体験内容

毎年7月下旬頃に行う錦秋湖大滝サ マーLIGHTフェスティバルでは、七色の ライトアップ、滝の中の歩行体験、船で

の湖上体験、釣り体験、天 然クワガタ抽選会、薪割り 体験等、多彩な無料体験 を実施しているよ。

流木に気軽に親しめる場として、

親子連れに人気がある「流木に

棲むカブトムシの幼虫採取会」を

実施 5月~6月頃の2日間 料金 無料

実施時期・時間帯などについて、季節によって変更の可能性があります。