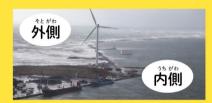

港の働きとして、大切なことは、みなとの外側で大きな波があるときでも、みなと の内側では、船がゆれることなく安全にとまって、荷物を積み込んだり、船から降ろ したりできることです。みなとを安全に使えるように、防波堤や岸壁などの整備が