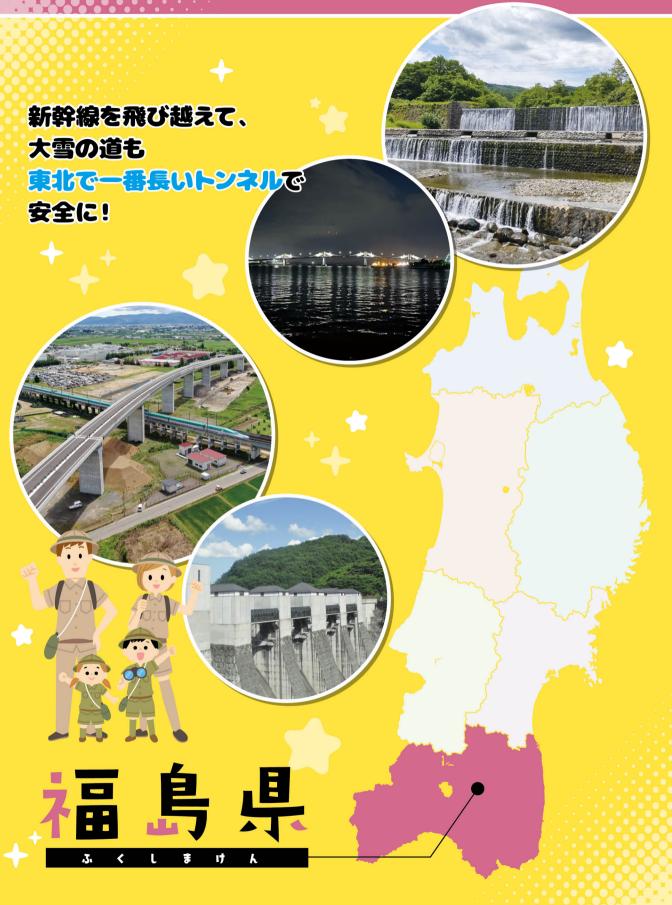

# 荒川砂防堰堤群

福島市西部を流れる荒川は、日本でも屈指の水質のきれいな川ですが、その名のとおり暴 れ川でもあります。その川沿いには、土木遺産の地蔵原堰堤や旧霞堤、あづま総合運動公 園、福島市民家園などの見どころがたくさんあり、以前放送された朝ドラのロケ地に選ばれ るなど、四季それぞれの変化を楽しむことができる憩いの場所です。

担当職員による

楽しい遊び場がある「四季の里」のすぐ 近くで、江戸時代から続く「水防林(すい ぼうりん)」や「旧霞堤(きゅうかすみて い)」など、地域を洪水から守る施設を 見ることができるよ!

# 桑折高架橋・栗子トンネル (東北中央自動車道)

福島県 相馬市~山形県 米沢市

東北中央自動車道は、これまでの道路(国道115号・国道13号)と比べて短い時間で安全 快適に行き来できることから、地域間のつながりを広げ、災害などが発生した時は迂回路や 緊急輸送通路としても活躍する自動車専用道路です。東北中央自動車道の相馬市〜米沢 市間は、区間の約半分がトンネルと橋になっています。(自動車専用道路のため路上の駐 停車はできません)