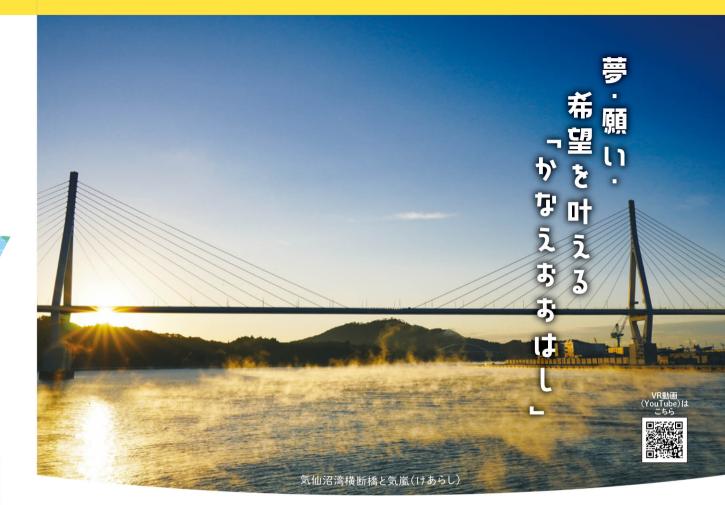

# 三陸沿岸道路 気仙沼湾横断橋

東日本大震災からの早期復興に向けたリーディングプロジェクトとして、国 土交通省が整備を進めてきた復興道路「三陸沿岸道路」の気仙沼湾を横 断する橋長1,344mの橋梁です。この橋は、気仙沼湾を通過する船や養殖 場の障害とならないよう海上部を680mの「斜張橋」で横断しており、東北 では最大規模の「斜張橋」となります。

# 知っトク情報

気仙沼湾横断橋展望スポットから迫力 のある「斜張橋」全体が間近に見渡せ て、夜にはライトアップも実施され幻想 的な橋が見られるよ。

※写真は空から撮影したものです。