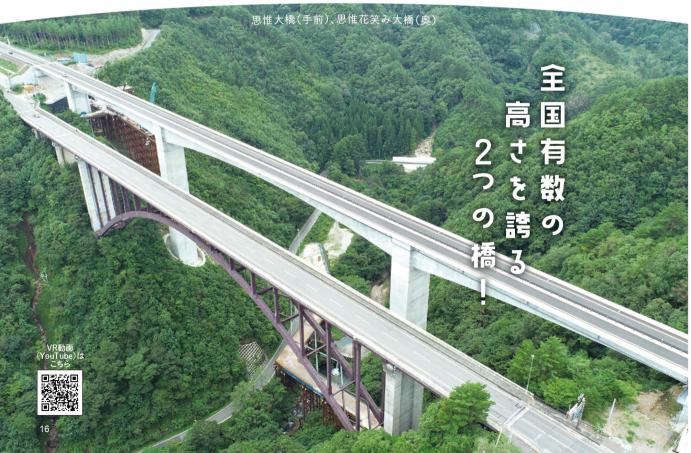

# 思惟大橋・思惟花笑み大橋

2つの橋がかかる深い谷は「辞職坂」と呼ばれる急坂で、その昔、田野畑村に赴任してきた役 人があまりの深さに"辞職を決意して村に辿り着くことなく帰ってしまった"という言い伝えが あるほどです。橋から谷底まで深さは120mを超え、全国有数の高さを誇ります。古くから交 通の難所となっていましたが、国道45号と三陸沿岸道路により難所が解消され、地域の生活 や三陸沿岸の物流を支えています。

### 思惟大橋、 思惟花笑み大橋の高さを体感

橋の下から2つの橋を見上げて工 事の大変さや橋の規模感を体感し てね!

実施 平日 料金 無料

最少 町内会、会社、学校など 各種団体単位でお申し込み下さい

時間 9:00~17:00 見学は無料ですが、現場までの交通費、傷害保険加入料などは、 お申し込みされる方が、ご負担下さい。

# 周辺情報

高さ200mの断崖絶壁の景色を 楽しめるよ。北山崎断崖クルーズ

北山崎ビジターセンター 岩手県下閉伊郡田野畑村北山129-10 ●TEL:0194-33-3248

問い合わせ先 国土交通省 東北地方整備局 三陸国道事務所 総務課 〒027-0029 岩手県宮古市藤の川4-1

●TEL:0193-62-1711

●MAIL:thr-sanriku01@mlit.go.jp ●URL https://www.thr.mlit.go.jp/sanriku/