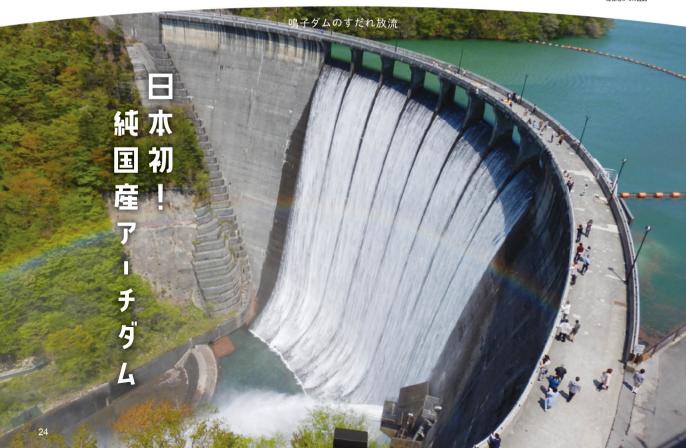

# 鳴子ダム

昭和32年10月、初めて日本人のみの手で造られたアーチ式コンクリートダム。北上川水系 江合川にある鳴子ダムは、平成28年に土木学会から「選奨土木遺産」に認定されました。ま た、世界農業遺産である米どころ「大崎耕土」に水を供給しています。洪水調節、かんがい 用水、発電を担う多目的ダムです。

# 知っトク情報

雪解け水でダム湖を満水に し、春だけ見ることができる「す だれ放流」をVRで体験できる 設備を準備中。