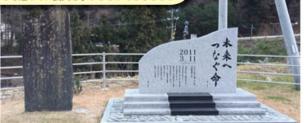

# 「国営追悼・祈念施設」とは、

『東日本大震災による犠牲者への追悼と鎮魂や、震災の記憶と教訓の後世への伝承とともに、国内外に向けた復興に対する強い意志の発信の ため、国は、地方公共団体との連携の下、岩手県陸前高田市、宮城県石巻市及び福島県双葉郡浪江町の一部の区域に、国営追悼・祈念施設 (仮称)を設置する。』という閣議決定を受けて、地方公共団体が整備する復興祈念公園の中に、国が整備した中核的施設です。

| 県 名 | しょざいち<br>所在地      | bttophilips<br>施設名称 | 備考                              |
|-----|-------------------|---------------------|---------------------------------|
| 岩手県 | 陸前高田市気仙町字土手影180番地 | 高田松原津波復興祈念公園        | 令和元年9月22日一部開園<br>(令和3年4月1日全面開園) |
| 営城県 | 石巻市南浜町2丁目1-56     | 石巻南浜津波復興祈念公園        | <sup>*1.</sup><br>令和3年3月28日開園   |
| 福島県 | 漁江町大字中浜地内         | 福島県復興祈念公園           | 整備中<br>整備中<br>(令和3年1月4日一部利用開始)  |