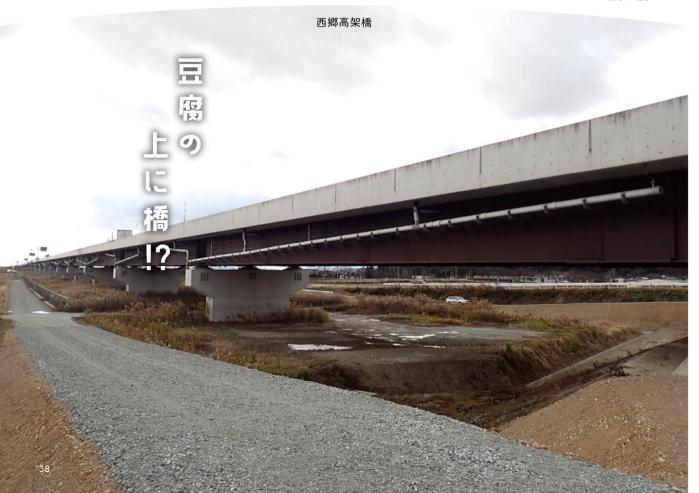

# 西鄉高架橋 (東北中央自動車道)

西郷高架橋は山形県村山市を通る東北中央道本線上にある、全長1,014m の高架橋です。3本の道路と2本の河川を越える山形県内最大級の高架橋 は、まるで豆腐のように柔らかい、深さ100m以上もある「超軟弱地盤」と呼ば れる地層の上に作られました。「柔らかい地面の上に全長1km以上の重量 物?」「トラックやバスが走っても大丈夫なの?」と疑問に思った方、見た目から は分かりませんが、ぜひ現地をご自身の目でお確かめください!