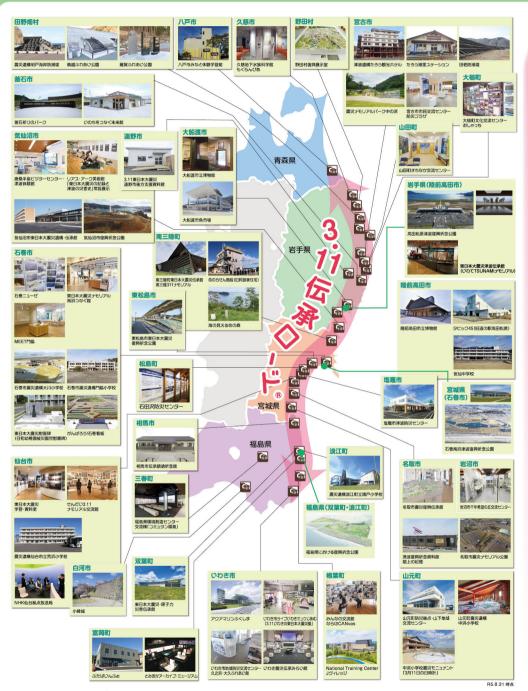

# 震災伝承施設

下の図を見てみよう!たくさんの震災伝承施設があるね!

#### ◆3.11 伝承ロード® とは 未来へ伝える教訓で結ばれた伝承の道

「3.11伝承ロード®」は、東日本大震災の事実や記憶、経験や教訓を伝えることで結ばれて新たにできる教訓・伝承の道を意味します。2011年3月11日に発生した東日本大震災では、太平洋沿岸500kmにも及び広い範囲が津波型災害によって甚大な被害を受け、多くの尊い命や貴重な財産が奪われましたが、助かった命もあります。そこには被害の実相や具体的な行動に基づいた"教訓"がのこりました。被災した東北の各地には唯一無二の教訓が存在しています。