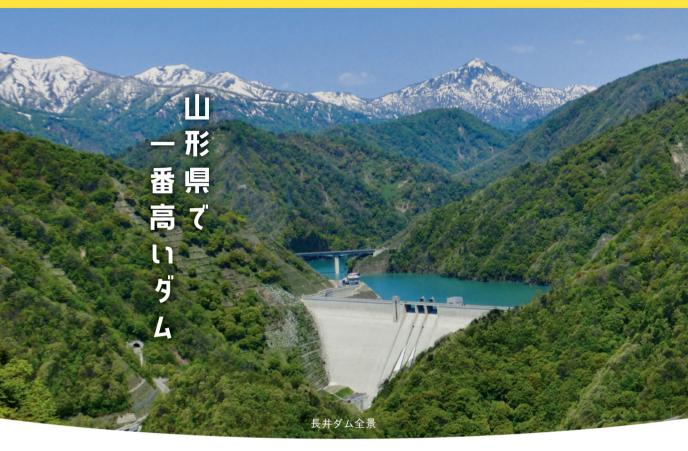

#### アクセス

山形県村山市地内

東北中央自動車道村山ICから新庄方面へ約1分 ※本線道路上での駐停車はできません。

現在地からの経路

山形県 長井市

平成23年3月に完成した長井ダムは、山形県で一番高いダムです。この湖の中には、約55 年間地域を支えた「管野ダム」が沈んでいます。