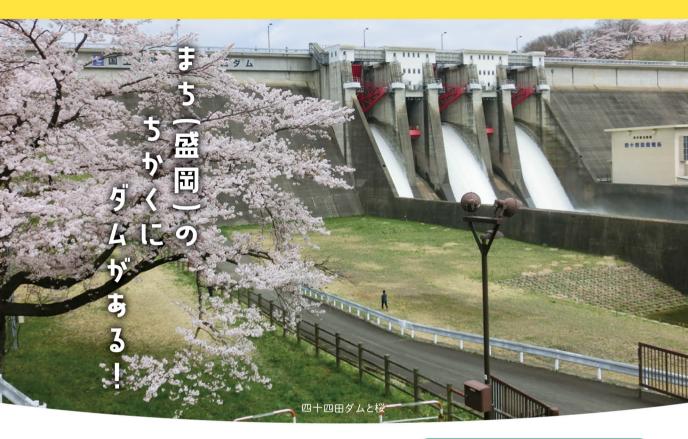

# しじゅうしだだむ

ダムは山奥に設置されている事が多いですが、四十四田ダムは市街地から近くバスの便も良 い場所にあります。広報施設の"ものしり館"が隣接しており、ダムの情報以外にも子どもがダ ムを身近に感じられるようなコーナーも設置しています。施設入り口は段差が無く、身体障害 者駐車場(人にやさしい駐車場)・ユニバーサルトイレも設置しており、みんながご利用しやす い施設です。

ダム放流だけでなく、春は桜、夏は川下り、秋は紅葉、冬は雪景色と四季折々の楽しみがあるダム。雨 天時もダムに併設された"ものしり館"でダムを楽

#### ダムと遊歩道で繋がる博物館

岩手県制百年を記念して昭和55年 (1980年)10月に開館した総合博物館。 ここからの岩手山の眺めは最高!

国土交通省 東北地方整備局 北上川ダム統合管理事務所 管理第二課

岩手県立博物館 岩手県盛岡市上田字松屋敷34 ●TEL:019-661-2831

〒020-0123 岩手県盛岡市下厨川字四十四田1