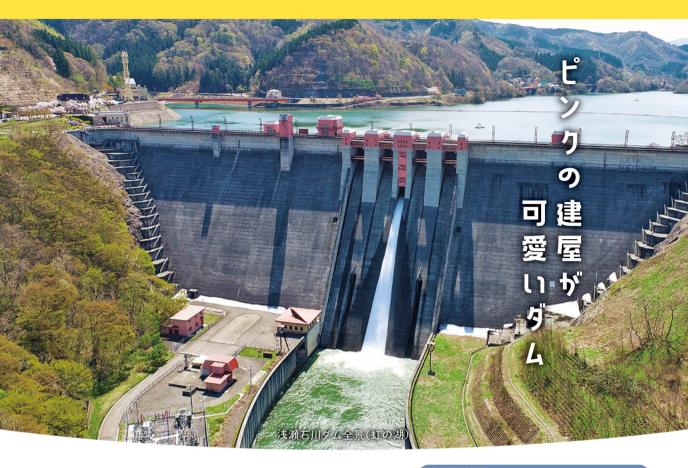

# 浅瀬石川ダム

昭和46年に事業に着手し、18年の歳月をかけて昭和63年に完成した重力式コンクリートダ ム。ダム湖に隣接する『虹の湖公園ふれあい広場』には、無料休憩所やバーベキュー広場、 しゃくやく園、ステージテントやスポーツガーデンなどがあります。自然を満喫しながらレクリ エーションを楽しもう!

春夏秋冬、地域のイベントと連携し期間限定でライ から見るレインボーカラーのライトアップは大人気。