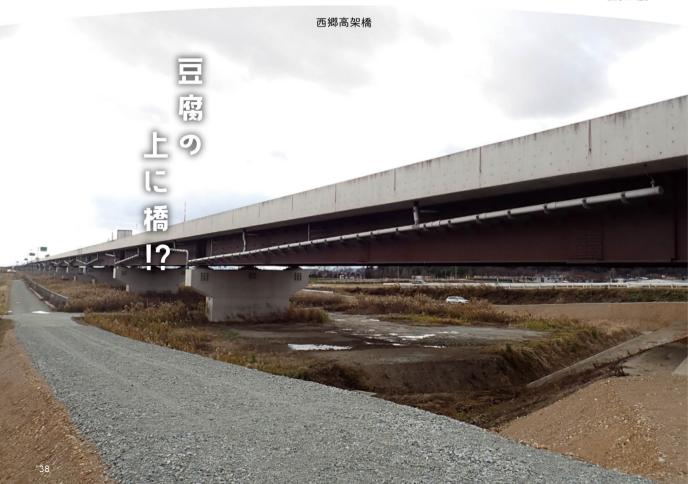

# 西鄉高架橋 (東北中央自動車道)

山形県 村山市

西郷高架橋は山形県村山市を通る東北中央道本線上にある、全長1,014mの高架橋です。3本の道路と2本の河川を越える山形県内最大級の高架橋は、まるで豆腐のように柔らかい、深さ100m以上もある「超軟弱地盤」と呼ばれる地層の上に作られました。「柔らかい地面の上に全長1km以上の重量物?」「トラックやバスが走っても大丈夫なの?」と疑問に思った方、見た目からは分かりませんが、ぜひ現地をご自身の目でお確かめください!

高度な土木技術で超軟弱地盤を克服した、東北でも有数の規模を誇る 高架橋だよ。大規模なコンクリート構造物の荷重を連続する22基の橋脚 が支える風景を見にきてね。