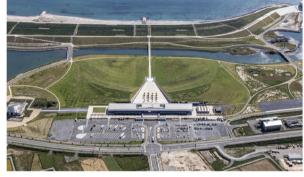

# 

「国営追悼・祈念施設」とは、

『東日本大震災による犠牲者への追悼と鎮魂や、震災の記憶と教訓の後世への伝承とともに、国内外に向けた復興に対する強い意志の発信の ため、国は、地方公共団体との連携の下、岩手県陸前高田市、宮城県石巻市及び福島県双葉郡浪江町の一部の区域に、国営追悼・祈念施設 (仮称)を設置する。」という関議決定を受けて、地方公共が体が整備する復興状念公園のやに、笛が整備した中核的施設です。

| 県 名 | Lague<br>所在地      | btopholes<br>施設名称 | 備考                              |
|-----|-------------------|-------------------|---------------------------------|
| 岩手県 | 陸前高田市気仙町字土手影180番地 | 高田松原津波復興祈念公園      | 令和元年9月22日一部開園<br>(令和3年4月1日全面開園) |
| 営城県 | 石巻市南浜町2丁目1-56     | 石巻南浜津波復興祈念公園      | <sup>机</sup><br>令和3年3月28日開園     |
| 福島県 | 浪江町大字中浜地内         | 福島県復興祈念公園         | 整備中<br>整備中<br>(令和3年1月4日一部利用開始)  |