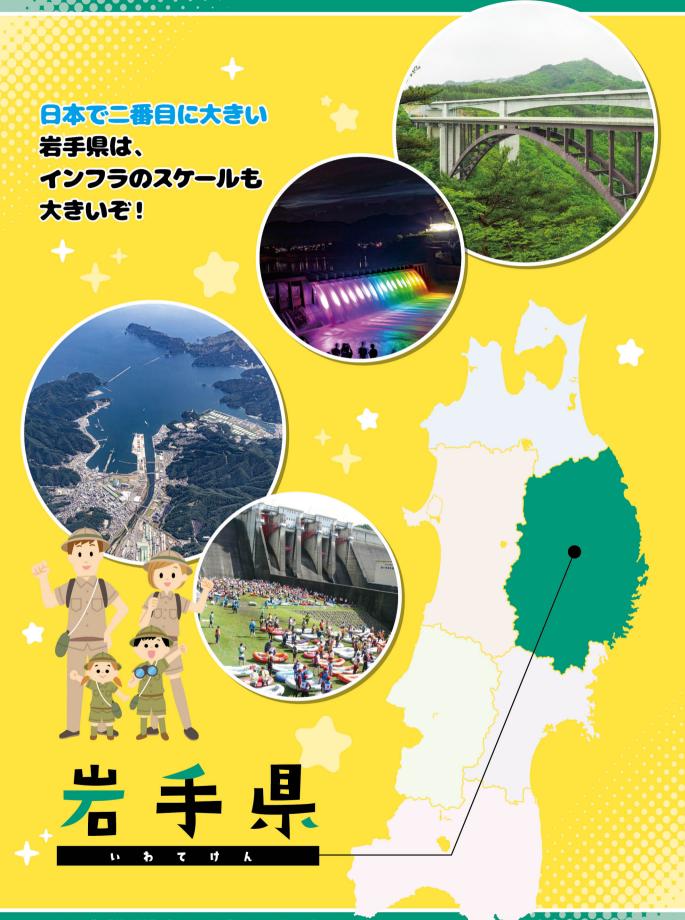

# 津軽ダム

昭和35年に建設された目屋ダムの60m下流に再開発事業として計画された多目的ダムで、 平成28年10月に完成した青森県で最大の重力式コンクリートダムです。広大なブナの原生 林で知られる世界自然遺産『白神山地』の青森県側の玄関口に位置しています。国が管理す るダムとしては全国初となる"2017 グッドデザイン賞"を受賞しました。周辺環境と調和する デザインに加え複数の展望場所があります。

春夏秋冬、地域のイベントと連携し期間限定でライト アップを行っているよ。ダム下流 "白神が故郷橋" か らのライトアップは一見の価値あり!5分ごとに色変化

# しじゅうしだだむ

ダムは山奥に設置されている事が多いですが、四十四田ダムは市街地から近くバスの便も良 い場所にあります。広報施設の"ものしり館"が隣接しており、ダムの情報以外にも子どもがダ ムを身近に感じられるようなコーナーも設置しています。施設入り口は段差が無く、身体障害 者駐車場(人にやさしい駐車場)・ユニバーサルトイレも設置しており、みんながご利用しやす い施設です。

ダム放流だけでなく、春は桜、夏は川下り、秋は紅葉、冬は雪景色と四季折々の楽しみがあるダム。雨 天時もダムに併設された"ものしり館"でダムを楽

# 思惟大橋・思惟花笑み大橋

2つの橋がかかる深い谷は「辞職坂」と呼ばれる急坂で、その昔、田野畑村に赴任してきた役 人があまりの深さに"辞職を決意して村に辿り着くことなく帰ってしまった"という言い伝えが あるほどです。橋から谷底まで深さは120mを超え、全国有数の高さを誇ります。古くから交 通の難所となっていましたが、国道45号と三陸沿岸道路により難所が解消され、地域の生活 や三陸沿岸の物流を支えています。

# 釜石港 湾口防波堤

釜石港 湾口防波堤は津波被害から人々を守ると共に、港内の波を穏やかにするために整備 された総延長1,960mの湾口防波堤です。2011年に発生した東日本大震災で、多くの被害が でたものの、現在では復旧され、湾口防波堤の背後地域では高機能コンテナ荷役機械「ガン トリークレーン |の供用、東北横断自動車道釜石秋田線及び三陸沿岸道路の全線開通といっ た物流機能の発展が進んでいます。