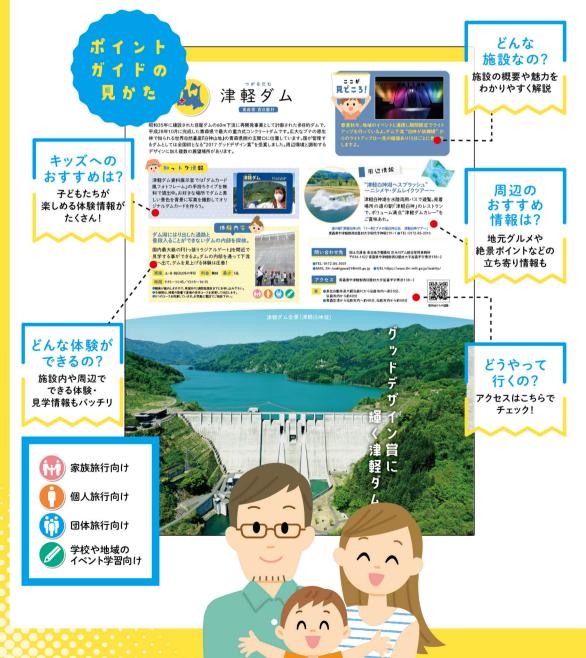

# 津軽ダム

昭和35年に建設された目屋ダムの60m下流に再開発事業として計画された多目的ダムで、 平成28年10月に完成した青森県で最大の重力式コンクリートダムです。広大なブナの原生 林で知られる世界自然遺産『白神山地』の青森県側の玄関口に位置しています。国が管理す るダムとしては全国初となる"2017 グッドデザイン賞"を受賞しました。周辺環境と調和する デザインに加え複数の展望場所があります。

春夏秋冬、地域のイベントと連携し期間限定でライト アップを行っているよ。ダム下流 "白神が故郷橋" か らのライトアップは一見の価値あり!5分ごとに色変化

#### 知っトク情報

津軽ダム資料展示室では「ダムカード 風フォトフレーム |の手持ちタイプを無 料で貸出中。お好きな場所でダムと美 しい景色を背景に写真を撮影してオリ ジナルダムカードを作ろう。

#### 周辺情報

"津軽白神湖へスプラッシュ" ~ニシメヤ・ダムレイクツアー~

津軽白神湖を水陸両用バスで遊覧。発着 場所の道の駅「津軽白神」のレストラン で、ボリューム満点"津軽ダムカレー"を ご賞味あれ。

道の駅「津軽白神」内 「(一財)ブナの里白神公社 津軽白神ツアー」 青森県中津軽郡西目屋村大字田代字神田219-1 ●TEL:0172-85-3315

#### 体験内容 ダム湖にはり出した通路と

普段入ることができないダムの内部を探検。

国内最大級の『引っ張りラジアルゲート』を間近で 見学する事ができるよ。ダムの内部を通って下流 側へ出て、ダムを見上げる体験は圧巻!

実施 土・日・祝日以外の平日 料金 無料 最少 5名

時間 9:15~11:45/13:15~16:15

●職員が案内しますので、希望日の2週間程度前までにお申し込み下さい。 ●冬期間は、降雪の影響で夏場の見学コースを変更して対応します。 ●5つのコースを用意しています。お気軽に電話でご相談下さい。

問い合わせ先 国土交通省 東北地方整備局 岩木川ダム統合管理事務所 〒036-1422 青森県中津軽郡西目屋村大字居森平字寒沢138-2

●TEL:0172-85-3031

MAIL:thr-iwakigawa01@mlit.go.jp
•URL https://www.thr.mlit.go.jp/iwakito/

アクセス 青森県中津軽郡西目屋村大字居森平字寒沢138-2

●東北自動車道大鰐弘前ICから弘前市内へ約20分、 弘前市内から約40分