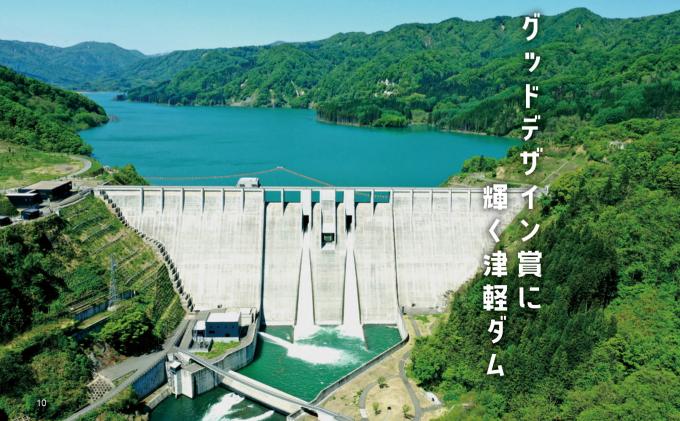

# 津軽ダム

昭和35年に建設された目屋ダムの60m下流に再開発事業として計画された多目的ダムで、 平成28年10月に完成した青森県で最大の重力式コンクリートダムです。広大なブナの原生 林で知られる世界自然遺産『白神山地』の青森県側の玄関口に位置しています。国が管理す るダムとしては全国初となる"2017 グッドデザイン賞"を受賞しました。周辺環境と調和する デザインに加え複数の展望場所があります。