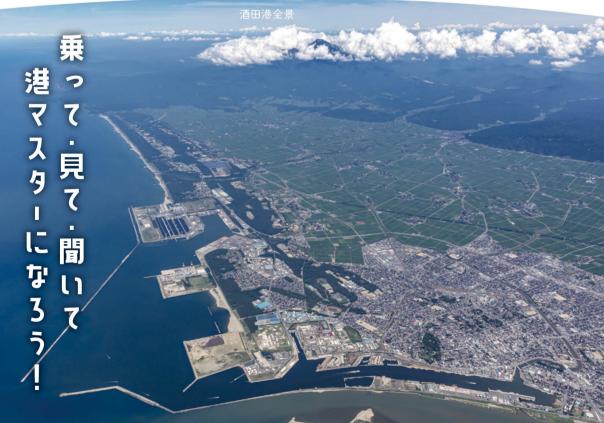

アクセス 山形県長井市平野字北脇ノ沢4164-9

車 国道287号長井市館町南から県道10号線、 県道252号線を木地山方面へ約15分

さかたこう

最上川の河口に発達した酒田港は山形県唯一の重要港湾で、江戸時代には北前船の往 来で繁栄を極めるなど、海上物流拠点として重要な役割を果たしています。近年では、コ ンテナ貨物を扱う国際ターミナルの拡張整備が進められたほか、バイオマス発電所など 再生エネルギー施設の立地や外航クルーズ船寄港による地域活性化など様々な役割を 担っています。

## 知っトク情報

船に乗って、みなとに関するクイズをしな がら、酒田港について学べるよ!参加した みなさんには、港湾業務艇「みずほ」やク ルーズ船「飛鳥II」のペーパークラフトをプ レゼント!