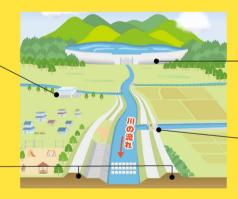

#### 川はみんなのくらしにどのようにかかわっているの?

山にふった雨は、やがて集まって川になり、みんなが住む町を通って、海へとながれていきます。
その間の、ダムや川にある施設にはいろいろな役割があります。

川の提覧やダムは、よりたくさんの水を安全に海まで流して人の命や家、田んだや畑などを洪水から守る役割をしています。

#### 水をいろいろなことに ででする できるようにする

ダムや川では、田んぼに水を送りとどけたり、みんなが生活するための水を用意したり、いつも使っている電気をつくるために水を利用しています。

## 環境を守り、 るの3 みんなをいやす

きれいで、親しみやすい川は、みんなの遊び場となったり心をいやしてくれます。また、魚や虫たちが生息しやすい川であることも大切です。私たちや様々な生き物のために、ダムや川は自然を美しく守り、環境の操挙もしています。

# ? 川にはどんな施設があるのかな?大雨時に役立つ施設を紹介するよ。

#### 排水機場

大雨が降ったときに、ポンプで水を吐き出す施設。

#### 堤 防

洪水時に、川を流れる水を安全に流す施設。

#### ダル

洪水から守ったり、生活に必要 な水を供給するために川の水を 貯めるための施設。

#### 水門

浜水時に川から逆流するのを防ぐ施設。