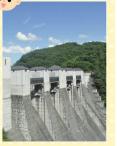

# みはるだむ

福島県 田村郡三春町

阿武隈川の支川である大滝根川に多目的ダムとして平成10年に完成しました。周辺には 日本三大桜のひとつである「三春滝桜」、約2,300本の桜が咲く「さくらの公園」があり、 ダム湖は「さくら湖」の愛称で親しまれています。三春ダムは「地域に開かれたダム」とし て認定されており周辺施設も多くあります。三春ダム資料館のカフェで、アイスやコー ヒーもどうぞ。