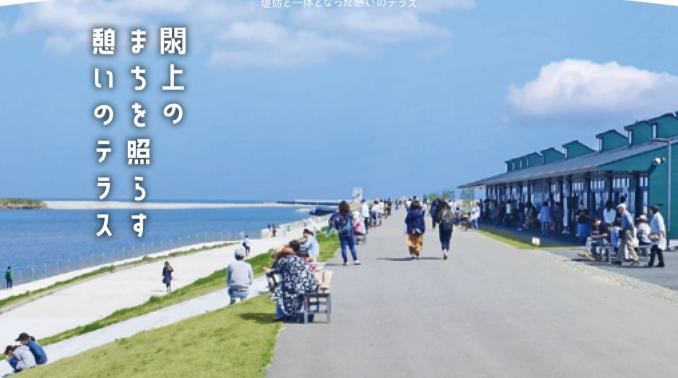

# 閖上地区かわまちづくり

港町として栄えてきた名取市閖上地区・名取川河口部は東日本大震災で大きな被害を受けました。震災 後、堤防整備に合わせ、名取市や住民の方々を含めた、地域復興を目指すまちづくりと、水辺のふれあい が一体となった、「閖上地区かわまちづくり」を整備し、令和5年3月に完成しました。にぎわいのある憩いの 場として、年間を通した様々なイベントが行われ、市内外から人が集う観光の新たな拠点となる地区です。

#### が知っトク情報

かわまちてらす閖上では、新鮮な海鮮 丼やスイーツ、こだわりのカレーやラー メンなど、おいしいものがいっぱい!笹 かまぼこを自分で焼いて食べる体験も できるよ。

かわまちてらす閖上 HP https://kawamachi-terasu.jp/

https://www.facebook.com/kawamachiterasu/