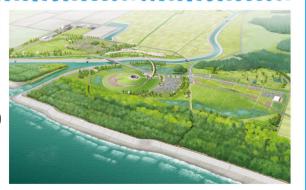

# 

「国営追悼・祈念施設」とは、

『東日本大震災による犠牲者への追悼と鎮魂や、震災の記憶と教訓の後世への伝承とともに、国内外に向けた復興に対する強い意志の発信の ため、国は、地方公共団体との連携の下、岩手県陸前高田市、宮城県石巻市及び福島県双葉郡浪江町の一部の区域に、国営追悼・祈念施設 (仮称)を設置する。」という関議決定を受けて、地方公共が体が整備する復興状念公園のやに、笛が整備した中核的施設です。

| 県 名 | Lague<br>所在地      | btopholes<br>施設名称 | 備考                              |
|-----|-------------------|-------------------|---------------------------------|
| 岩手県 | 陸前高田市気仙町字土手影180番地 | 高田松原津波復興祈念公園      | 令和元年9月22日一部開園<br>(令和3年4月1日全面開園) |
| 営城県 | 石巻市南浜町2丁目1-56     | 石巻南浜津波復興祈念公園      | <sup>机</sup><br>令和3年3月28日開園     |
| 福島県 | 浪江町大字中浜地内         | 福島県復興祈念公園         | 整備中<br>整備中<br>(令和3年1月4日一部利用開始)  |