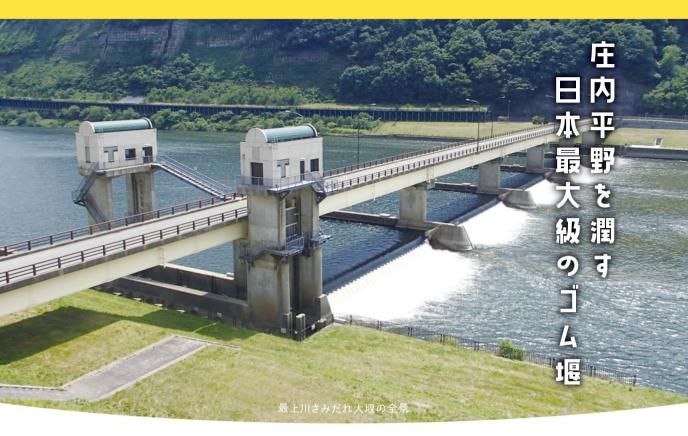

## もがみがわさみだれおおぜき

# 最上川さみだれ大堰

山形県 酒田市·庄内町

最上川さみだれ大堰は、全長209.5メートル、起立したときの高さは2.7メートルで日本最大 級のゴム堰です。ゴム堰はゴムの袋に空気を送ることで堰を起立させ、空気を抜くことで堰 を倒伏させます。最上川さみだれ大堰により最上川から引かれた水は、庄内平野の広大な 田畑を潤しています。堰の名前は、最上川にゆかりの深い俳聖 松尾芭蕉の有名な句にちな んで命名しました。