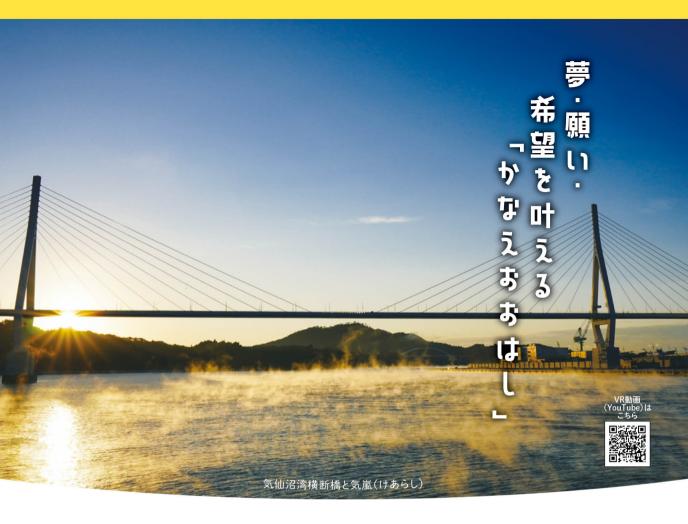

# 陸沿岸道路 気仙沼湾横断橋

宮城県 気仙沼市

東日本大震災からの早期復興に向けたリーディングプロジェクトとして、国 土交通省が整備を進めてきた復興道路「三陸沿岸道路」の気仙沼湾を横 断する橋長1,344mの橋梁です。この橋は、気仙沼湾を通過する船や養殖 場の障害とならないよう海上部を680mの「斜張橋」で横断しており、東北 では最大規模の「斜張橋」となります。

#### グ知っトク情報

気仙沼湾横断橋展望スポットから迫力 のある「斜張橋」全体が間近に見渡せ て、夜にはライトアップも実施され幻想 的な橋が見られるよ。

※写真は空から撮影したものです。

気仙沼湾横断橋と 大島大橋を同時に眺めることが 出来る絶景スポット

気仙沼市内の蜂ヶ崎にある防潮堤に整備 された展望台で、多数の漁船の係留風景 や気仙沼湾横断橋と気仙沼大島大橋の 両方を眺望できるフォトスポット。

●住所:宮城県気仙沼市大浦212-2
 ●アクセス:車(仙台方面から)三陸自動車道浦島大島ICから約2分
 (宮古方面から)三陸自動車道気仙沼鹿折ICから県道大島浪板線を通り約3分
 ・同合せ先:気仙沼市観光推進機構の226-22-4550