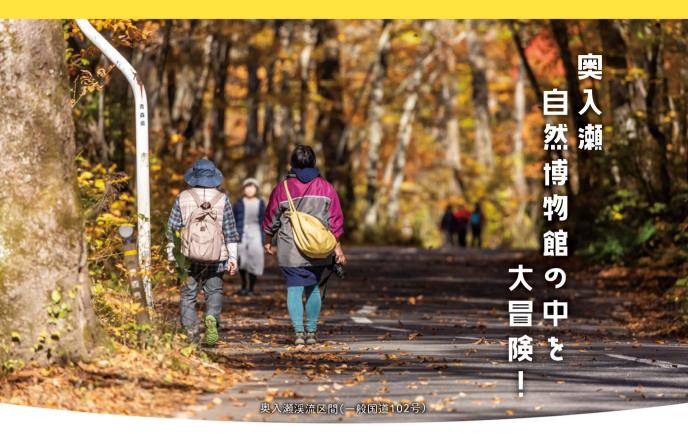

# 一般国道103号 奥入瀬(青橅山)バイパス

青森県 十和田市

奥入瀬(青橅山)バイパスは、平成25年度から直轄権限代行として青森河川国道事務所が整 備することになり、現在も工事中の道路です。奥入瀬(青橅山)バイパスが完成した際には、奥 入瀬渓流沿いの自然環境の保全につながります! 奥入瀬渓流の遊歩道をゆっくり歩いたり、 自転車で風を感じたりと楽しみ方は無限大!

#### まるで自然の博物館!?

10月下旬の期間、奥入瀬渓流区間を車両通行 止めにしているから、いつもと違う環境で自然の 中を冒険しよう!ルーペ(虫眼鏡)でコケをのぞ いてみると不思議なものが見えるかも。

実施 10月下旬