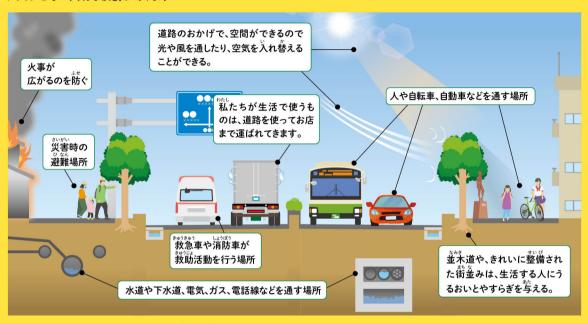

# の建設集って きんな仕事をしているの?

A.

建設業では、みんなの暮らしに必要な「インフラ」をつくり、 それを守る仕事をしているよ。

#### インフラとは \*infrastructure(インフラストラクチャ)の略

ばうる はし ていぼう みなと こうえん 「道路」「橋」「堤防」「ダム」「港」「公園」などです。 ふだん 音段はインフラがあることが当たり前になっていて、 なくなるととても困ってしまいますよね。

#### **夏** 清洁

せいかつ。か 生活に欠かせない物資や燃料などを あんぜん。ふね。つっま。 安全に船へ積み下ろしできるよう、船を がんべき。ほうは下ひ とめる岸壁や防波堤をつくり、地域の ぶつりゅう。まも 物流を守っているよ!

# 河川。夕山

まおあめ ふ あんしん く 大雨が降っても安心して暮らせるように かっていぼう 川に堤防つくったり、ダムをつくったり、 かんり たれらを管理しているよ!

せいかつ しごと いりょう かんごう ひつよう どうる とうる 生活や仕事、医療、観光に必要な道路をつくり、 はし どうる しせつ かんり 橋やトンネルなどの道路施設を管理しているよ!

# 道路をまなぼう!

みんなが行きたいところに自由に移動したり、ものを運ぶことはもちろん、道路には毎日の暮らし に欠かせない大切な役割があります