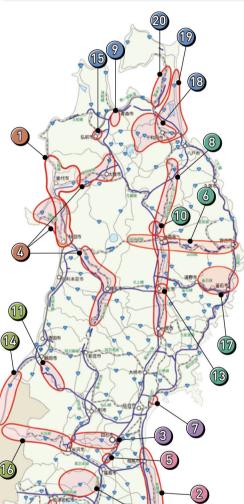

# 據 L た L ?!

| 建設業ってどんな仕事をしているの?04<br>道路をまなぼう!05<br>川・ダムをまなぼう!06<br>港をまなぼう!07                      |  |  |  |  |
|-------------------------------------------------------------------------------------|--|--|--|--|
| 青森                                                                                  |  |  |  |  |
| 一般国道103号 奥入瀬(青橅山)バイパス・・・・・・09                                                       |  |  |  |  |
| 津軽ダム・・・・・・10                                                                        |  |  |  |  |
| 浅瀬石川ダム ・・・・・11                                                                      |  |  |  |  |
| 八戸港 · · · · · · · 12                                                                |  |  |  |  |
| コラム①東北の「ダムカード」・・・・・・13                                                              |  |  |  |  |
| 岩手                                                                                  |  |  |  |  |
| 四十四田ダム・・・・・・15                                                                      |  |  |  |  |
| 思惟大橋・思惟花笑み大橋・・・・・・16                                                                |  |  |  |  |
| 錦秋湖大滝(湯田貯砂ダム)・・・・・17                                                                |  |  |  |  |
| 釜石港 湾□防波堤・・・・・・18                                                                   |  |  |  |  |
|                                                                                     |  |  |  |  |
| コラム②東北「道の駅」マップ・・・・・・19                                                              |  |  |  |  |
| 宮城                                                                                  |  |  |  |  |
|                                                                                     |  |  |  |  |
| 閖上地区かわまちづくり・・・・・・22                                                                 |  |  |  |  |
| 三陸沿岸道路 気仙沼湾横断橋・・・・・・23                                                              |  |  |  |  |
| 鳴子ダム・・・・・・24                                                                        |  |  |  |  |
| 仙台塩釜港(仙台港区)・・・・・・25                                                                 |  |  |  |  |
| 国営みちの〈杜の湖畔公園・・・・・・26                                                                |  |  |  |  |
|                                                                                     |  |  |  |  |
| <b>コラム3</b> 「国営追悼·祈念施設」・・・・・・27                                                     |  |  |  |  |
| 震災伝承施設・・・・・・28                                                                      |  |  |  |  |
| 秋田                                                                                  |  |  |  |  |
| 水沢第2砂防堰堤ボルダリングウォール・・・・・・31                                                          |  |  |  |  |
| 遊佐象潟道路 · · · · · · 32                                                               |  |  |  |  |
| 成瀬ダム・・・・・・33                                                                        |  |  |  |  |
| 秋田港 · · · · · · 34                                                                  |  |  |  |  |
|                                                                                     |  |  |  |  |
| コラム 4 東北の「みなとオアシス」・・・・・・35                                                          |  |  |  |  |
|                                                                                     |  |  |  |  |
|                                                                                     |  |  |  |  |
| 最 ト川さみだれ大堰・・・・・・・37                                                                 |  |  |  |  |
| 最上川さみだれ大堰 ・・・・・・37<br>西郷高架橋(東北中央自動車道)・・・・・38                                        |  |  |  |  |
| 西郷高架橋(東北中央自動車道)・・・・・・38                                                             |  |  |  |  |
|                                                                                     |  |  |  |  |
| 西郷高架橋(東北中央自動車道)・・・・・38<br>長井ダム・・・・39                                                |  |  |  |  |
| 西郷高架橋(東北中央自動車道)·····38<br>長井ダム···39<br>酒田港····40                                    |  |  |  |  |
| 西郷高架橋(東北中央自動車道)·····38<br>長井ダム···39<br>酒田港····40                                    |  |  |  |  |
| 西郷高架橋(東北中央自動車道)・ 38<br>長井ダム 39<br>酒田港 40<br>コラム・・・・・・・・・・・・・・・・・・・・・・・・・・・・・・・・・・・・ |  |  |  |  |
| 西郷高架橋(東北中央自動車道)・ 38<br>長井ダム・ 39<br>酒田港・ 40<br>コラム⑤東北の「日本風景街道」・ 41<br>荒川砂防堰堤群・ 43    |  |  |  |  |