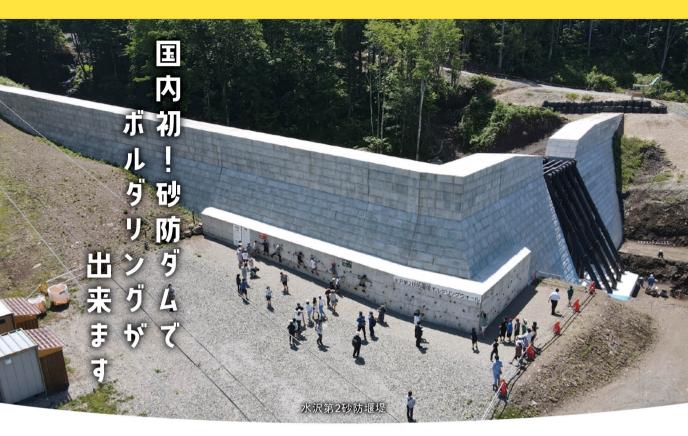

#### みずさわだいにさぼうえんてい ぼるだりんぐうぉーる

# 水沢第2砂防堰堤 ボルダリングウォール

日本一深い湖「田沢湖」、人気温泉地の「乳頭温泉郷」やフリースタイルスキー WORLD CUP が開催された「たざわ湖スキー場」、素晴しい眺望と北日本一といわれる数百種の高山植物 の宝庫である「秋田駒ヶ岳」を擁するリゾート地である田沢湖高原で楽しめる砂防施設を活用 した国内初のボルダリングウォールです。

雄大な秋田駒ヶ岳と迫力ある砂防ダムを見ながり は心地よい田沢湖高原の涼風を感じながらのボ リングは、街やスポーツ施設の中でのボルダリングは、街ではれる。 はひと味違うね!

#### 知っトク情報

ボルダリングウォールは一般的な垂直に上る タイプではなく、横方向に横断(トラバース)す る約30mのコースでIFSC国際公認ルートセッ ターによる本格的なコース設定。難易度の異 なる初級・中級・上級の3コースあり、体力や 筋力に応じてコースを選んで楽しめるよ。