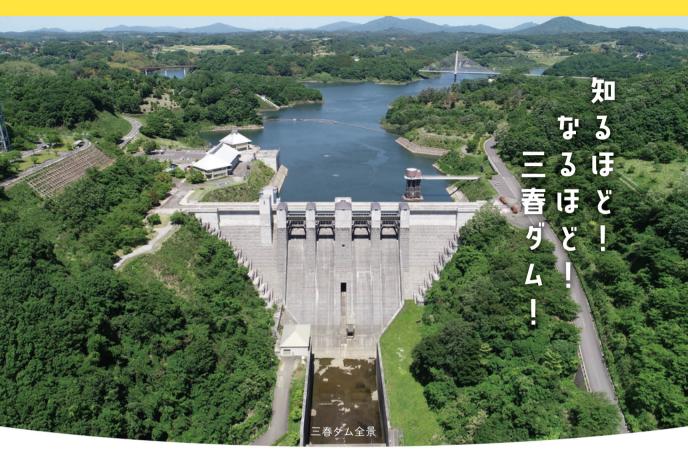

# みはるだむ

福島県 田村郡三春町

阿武隈川の支川である大滝根川に多目的ダムとして平成10年に完成しました。周辺には 日本三大桜のひとつである「三春滝桜」、約2,300本の桜が咲く「さくらの公園」があり、 ダム湖は「さくら湖」の愛称で親しまれています。三春ダムは「地域に開かれたダム」とし て認定されており周辺施設も多くあります。三春ダム資料館のカフェで、アイスやコー ヒーもどうぞ。

# 知っトク情報

見学では、普段入ることのできな い堤体内にあるイルミネーション を楽しめるよ!

#### 三春ダム見学

ダム堤体の上は歩くことができ、ダムを間近で 見ることができるよ。周辺施設も見学すること ができ、三春ダム資料館では、三春ダムパンフ レットやダムカードを配布中。

最少 - 時間 9:00~16:30

■スタッフによるご案内は、平日・団体のみ予約を受付しております。 詳しくは、三春ダムHPを ご覧ください。