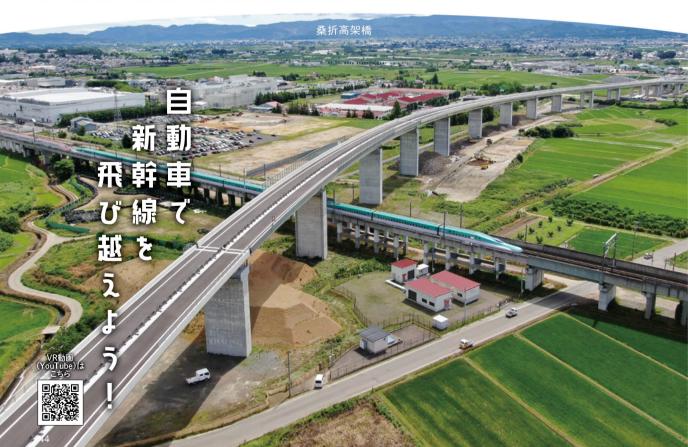

# 桑折高架橋・栗子トンネル (東北中央自動車道)

福島県 相馬市~山形県 米沢市

東北中央自動車道は、これまでの道路(国道115号・国道13号)と比べて短い時間で安全 快適に行き来できることから、地域間のつながりを広げ、災害などが発生した時は迂回路や 緊急輸送通路としても活躍する自動車専用道路です。東北中央自動車道の相馬市~米沢 市間は、区間の約半分がトンネルと橋になっています。(自動車専用道路のため路上の駐 停車はできません)

## 知っトク情報

新幹線をまたぐ橋の高さは約25mでビル 7階と同じくらい!栗子トンネルの北隣には 火災などが発生した時に使う避難用のトン ネルがあるんだよ。

#### 橋の下を行き交う 新幹線が見られるかも?

東北中央自動車道では、新幹線の上を通り抜けたり、東北で一番長い自動車用トンネルも体験できるよ!また、避難用トンネルの案内を見たり、国道13号と新日トンネルの通り比べも楽しもう!

高架橋にはフェンスなどがありますので、走行される 車の高さによっては新幹線の線路が見えにくい場合があります。東北中央自動車道では道路上に駐停車はできません。

#### アクセス

福島県伊達郡桑折町~山形県米沢市

■桑折高架橋:伊達桑折ICと桑折JCTの間
■栗子トンネル:大笹生福島ICと米沢八幡原ICの間

現在地からの経路