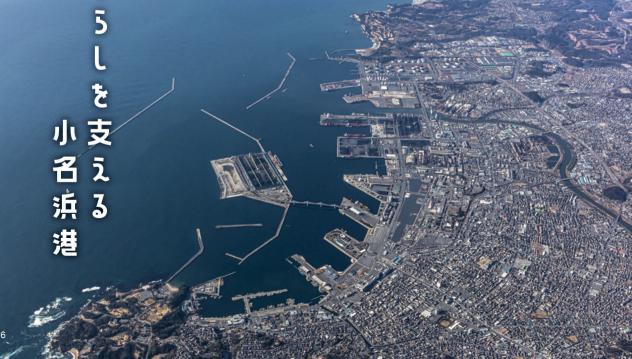

# 小名浜港

江戸時代から漁業を中心に繁栄してきた小名浜港。いわき市の産業とともに発展を続け、平 成23年に石炭の調達拠点港として「国際バルク戦略港湾」に、平成25年に石炭輸入拠点とし て機能を高めるべき港湾「特定貨物輸入拠点港湾」に選定されるなど、東日本のエネルギー を支える輸入拠点として成長を続けています。物流だけでなく、観光にも力を入れており、1~ 3号ふ頭は「アクアマリンパーク」として多くの観光客で賑わっています。