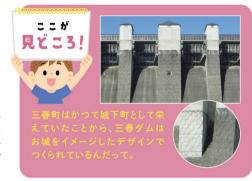

# みはるだむ

福島県 田村郡三春町

阿武隈川の支川である大滝根川に多目的ダムとして平成10年に完成しました。周辺には 日本三大桜のひとつである「三春滝桜」、約2,300本の桜が咲く「さくらの公園」があり、 ダム湖は「さくら湖」の愛称で親しまれています。三春ダムは「地域に開かれたダム」とし て認定されており周辺施設も多くあります。三春ダム資料館のカフェで、アイスやコー ヒーもどうぞ。