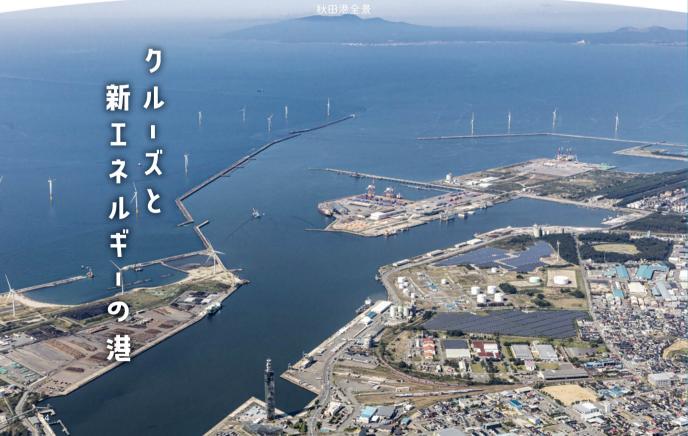

# 秋田港

秋田港は県内最大河川である雄物川の河口部に発達した港であり、現在は港内静穏確保を 目的として整備中の第二南防波堤、県内のクルーズ振興の拠点となる東北初のクルーズター ミナル、戦後流砂から港を守った軍艦防波堤跡地などを見ることができます。また港内では洋 上風車13基の稼働が開始しており、環境にやさしいエネルギーの供給が進んでいます。

ので、クルーズ船を見に秋田港GO!!

#### 地上100mから秋田港を一望

6,272枚の強化ガラスに覆われた、全高 143mのタワー。地上100mの展望台か らは、秋田市内、男鹿半島、鳥海山など、 雄大な景色を眺めることができるよ。展 望台への入場は無料。

秋田市ポートタワー「セリオン」

秋田県秋田市土崎港西1-9-1 ●TEL:018-857-3381