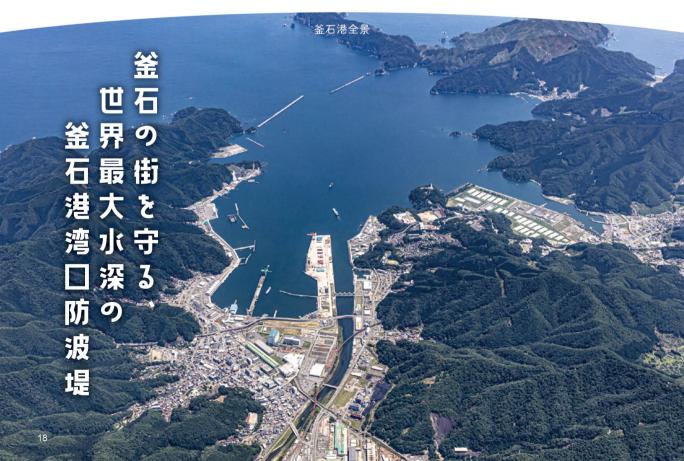

#### かまいしこう わんこうぼうはてい

# 釜石港 湾口防波堤

釜石港 湾口防波堤は津波被害から人々を守ると共に、港内の波を穏やかにするために整備 された総延長1,960mの湾口防波堤です。2011年に発生した東日本大震災で、多くの被害が でたものの、現在では復旧され、湾口防波堤の背後地域では高機能コンテナ荷役機械「ガン トリークレーン |の供用、東北横断自動車道釜石秋田線及び三陸沿岸道路の全線開通といっ た物流機能の発展が進んでいます。

釜石港 湾口防波堤の最大水深は63mもあり、全長 48.5mの釜石大観音がすっぽり入るほどの深さ。釜 石大観音の上から湾口防波堤を見ることで、湾口防波 堤の規模の大きさを実感出来るよ。

#### 知っトク情報

釜石大観音からは釜石港を見渡すこ とが出来るよ。視界を遮るものがない 展望台からは世界で一番深い防波堤 としてギネス世界記録に登録されてい る湾口防波堤を見ることが出来るよ。