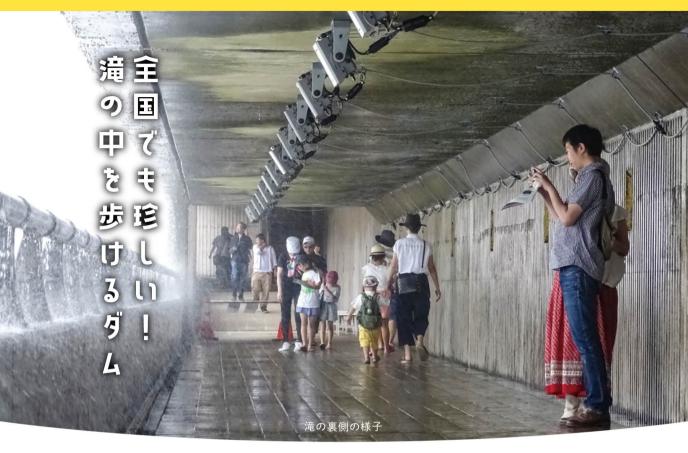

# きんしゅうこおおたき(ゆだちょさだむ)

錦秋湖大滝は、湯田ダムの水位が低下する7月~10月上旬の間、ダム湖内にある貯砂ダムか ら落ちる水がカーテンのようになって現れる滝です。全国でも珍しく、滝の裏側を通ることがで き、飛び散る水しぶきやその音の迫力に圧倒されます。暑い季節は、涼を求め訪れる方に好 評です。同時期夜間は、2020年日本夜景遺産に認定された「錦秋湖大滝ライトアップ」を実 施しています。