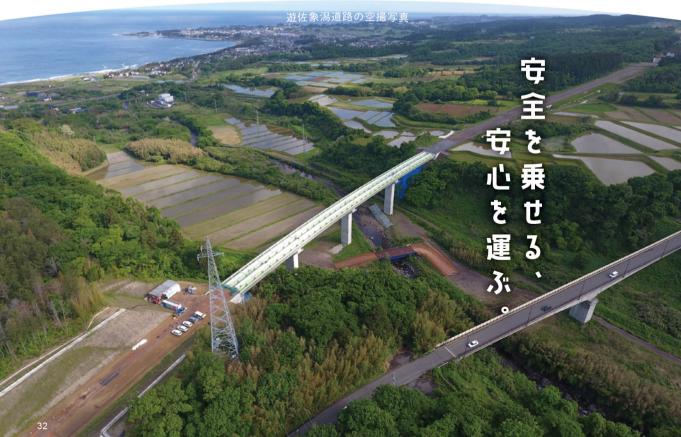

# 遊佐象潟道路

日本海沿岸東北自動車道は、新潟県新潟市を起点として新潟県・山形県・秋田県沿岸部の主 要都市を経由し、東北道小坂JCTを経て青森県青森市に至る延長約330kmの高規格道路で す。遊佐象潟道路は、日沿道の一部で、山形県の遊佐町から秋田県にかほ市に至る延長17.9 kmの自動車専用道路で、平成25年5月に事業化されました。当事務所では、山形県境~象潟 ICまでの延長9.9kmの整備を担当しています。

工事が全面展開されており、道路事業の最終! 見ることができるよ。

#### 知っトク情報

たくさんの建設機械が動いているよ。タ イミングが合えば試乗(作業体験)可 能。また、橋梁上部工工事で上空のヤー ドを見学できるよ。(空から地上を見下 ろせそう!)