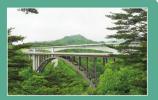

# 思惟大橋・思惟花笑み大橋

2つの橋がかかる深い谷は「辞職坂」と呼ばれる急坂で、その昔、田野畑村に赴任してきた役 人があまりの深さに"辞職を決意して村に辿り着くことなく帰ってしまった"という言い伝えが あるほどです。橋から谷底まで深さは120mを超え、全国有数の高さを誇ります。古くから交 通の難所となっていましたが、国道45号と三陸沿岸道路により難所が解消され、地域の生活 や三陸沿岸の物流を支えています。

思惟大橋の北側には駐車場があります。近くの展望 台からの景色を楽しんだり、橋を歩いて渡って高さを 体感してみよう!

# 思惟大橋(手前)、思惟花笑み大橋(奥)