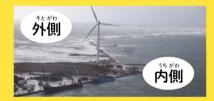

港の働きとして、大切なことは、みなとの外側で大きな波があるときでも、みなとの内側では、船がゆれることなく安全にとまって、荷物を積み込んだり、船から降ろしたりできることです。みなとを安全に使えるように、防波堤や岸壁などの整備が大切です。