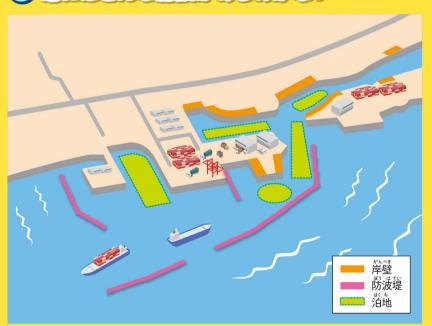

# ? 港にはどんな施設があるのかな?

#### がんぺき

荷物の積みおろしや、船客の乗り 降りをするために、船がとまる施設 のこと

#### 防波堤

安全に荷物の積みおろしができるように、海の外からくる波がみなとの中に入るのを防ぐとともに、船やみなとの施設を守っています。

#### 航路·泊地

みんなも港を見にいってみよう! 港は12、18、25、34、40、46ページにあるよ ▶

いっぱんこくどう103ごうおいらせ(あおぶなやま)ばいぱす