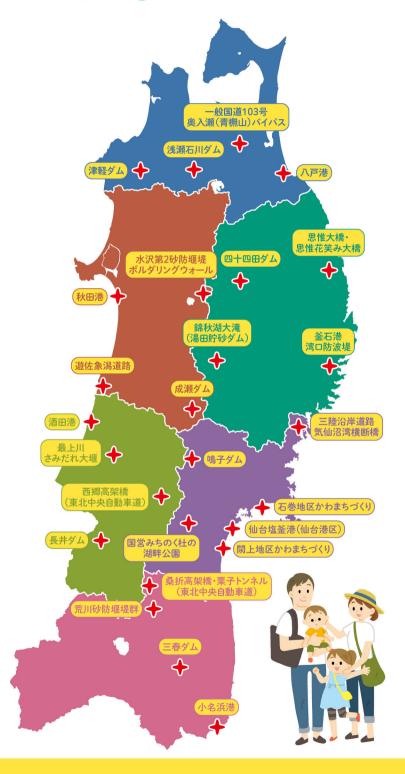

# 據 L た L ?!

| 建設業ってどんな仕事をしているの?04<br>道路をまなぼう!05<br>川・ダムをまなぼう!06<br>港をまなぼう!07                      |  |  |  |  |
|-------------------------------------------------------------------------------------|--|--|--|--|
| 青森                                                                                  |  |  |  |  |
| 一般国道103号 奥入瀬(青橅山)バイパス・・・・・・09                                                       |  |  |  |  |
| 津軽ダム・・・・・・10                                                                        |  |  |  |  |
| 浅瀬石川ダム ・・・・・11                                                                      |  |  |  |  |
| 八戸港 · · · · · · · 12                                                                |  |  |  |  |
| コラム①東北の「ダムカード」・・・・・・13                                                              |  |  |  |  |
| 岩手                                                                                  |  |  |  |  |
| 四十四田ダム・・・・・・15                                                                      |  |  |  |  |
| 思惟大橋・思惟花笑み大橋・・・・・・16                                                                |  |  |  |  |
| 錦秋湖大滝(湯田貯砂ダム)・・・・・17                                                                |  |  |  |  |
| 釜石港 湾□防波堤・・・・・・18                                                                   |  |  |  |  |
|                                                                                     |  |  |  |  |
| コラム②東北「道の駅」マップ・・・・・・19                                                              |  |  |  |  |
| 宮城                                                                                  |  |  |  |  |
|                                                                                     |  |  |  |  |
| 閖上地区かわまちづくり・・・・・・22                                                                 |  |  |  |  |
| 三陸沿岸道路 気仙沼湾横断橋・・・・・・23                                                              |  |  |  |  |
| 鳴子ダム・・・・・・24                                                                        |  |  |  |  |
| 仙台塩釜港(仙台港区)・・・・・・25                                                                 |  |  |  |  |
| 国営みちの〈杜の湖畔公園・・・・・・26                                                                |  |  |  |  |
|                                                                                     |  |  |  |  |
| <b>コラム3</b> 「国営追悼·祈念施設」・・・・・・27                                                     |  |  |  |  |
| 震災伝承施設・・・・・・28                                                                      |  |  |  |  |
| 秋田                                                                                  |  |  |  |  |
| 水沢第2砂防堰堤ボルダリングウォール・・・・・・31                                                          |  |  |  |  |
| 遊佐象潟道路 · · · · · · 32                                                               |  |  |  |  |
| 成瀬ダム・・・・・・33                                                                        |  |  |  |  |
| 秋田港 · · · · · · 34                                                                  |  |  |  |  |
|                                                                                     |  |  |  |  |
| コラム 4 東北の「みなとオアシス」・・・・・・35                                                          |  |  |  |  |
|                                                                                     |  |  |  |  |
|                                                                                     |  |  |  |  |
| 最 ト川さみだれ大堰・・・・・・・37                                                                 |  |  |  |  |
| 最上川さみだれ大堰 ・・・・・・37<br>西郷高架橋(東北中央自動車道)・・・・・38                                        |  |  |  |  |
| 西郷高架橋(東北中央自動車道)・・・・・・38                                                             |  |  |  |  |
|                                                                                     |  |  |  |  |
| 西郷高架橋(東北中央自動車道)・・・・・38<br>長井ダム・・・・39                                                |  |  |  |  |
| 西郷高架橋(東北中央自動車道)·····38<br>長井ダム···39<br>酒田港····40                                    |  |  |  |  |
| 西郷高架橋(東北中央自動車道)·····38<br>長井ダム···39<br>酒田港····40                                    |  |  |  |  |
| 西郷高架橋(東北中央自動車道)・ 38<br>長井ダム 39<br>酒田港 40<br>コラム・・・・・・・・・・・・・・・・・・・・・・・・・・・・・・・・・・・・ |  |  |  |  |
| 西郷高架橋(東北中央自動車道)・ 38<br>長井ダム・ 39<br>酒田港・ 40<br>コラム⑤東北の「日本風景街道」・ 41<br>荒川砂防堰堤群・ 43    |  |  |  |  |