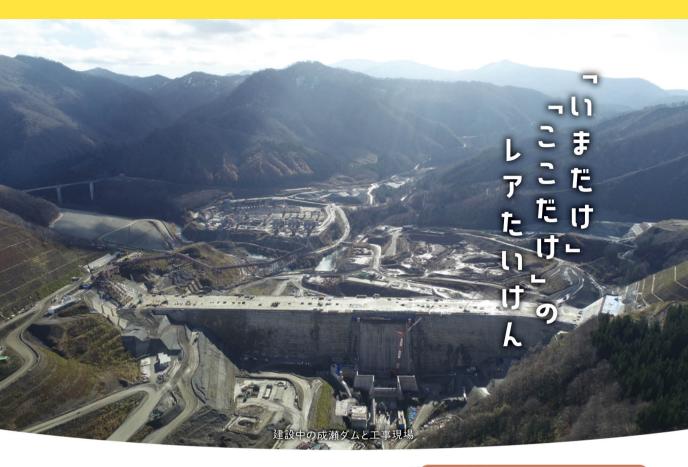

●MAIL:thr-akita01@ki.mlit.go.jp ●URL https://www.thr.mlit.go.jp/akita/

アクセス 秋田県にかほ市象潟町

車 日本海沿岸東北自動車道象潟ICからすぐ

成瀬ダムの型式は、日本の最新技術である「台形CSGダム」です。台形CSGダムでは初めて 高さ100mを超えることに挑戦しています。また、無人で動く建設機械がダムを造っているな ど、最新の技術をたくさん取り入れていて見所たくさんです。令和6年度で堤体打設を終える 計画(ダムの形ができる予定)で、まさに「いまだけ」「ここだけ」のレアたいけんの年です。

成瀬ダムと自然を楽しめる村

緑・清流・里山・ホタルを楽しめる自然豊

かな「緑の国」のキャンプ場。こどももおと

なも、ゆったり、のんびり、「ぽよよん」と時

#### 知っトク情報

「成瀬ダム上流展望台」「成瀬ダム右岸展望台」(どちら も自由見学)工事をしているときは、近くを普通の工事で は見られない大きなダンプカー(55トン積み・重ダンプ) が走っているところを見ることができるよ。また、上流展 望台では55トン積みのダンプカーのタイヤなどを展示。 国道342号が通行できる4月下旬~11月上旬の毎日24時間見学可 能。土曜・日曜・8月中旬は工事がお休みです。

#### アドベンチャーバスツアー2024・ 夏休みバスツアー2024

普段入ることができないダムの工事現場に入れ るよ。平日は、工事現場をバスで巡りバス車内か ら稼働する建設機械などを見学できる見学会。 現場が休みのときは、ダムや建設機械を間近で 見ることができるよ。どちらも職員の説明付き。

●開催日・開催時間は、成瀬ダムHPでチェック!