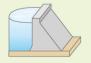

#### 重力式コンクリートダム

コンクリートダムの中で、一番多くつくられているダムです。

ダムの重さで水の力を支えています。横から

見ると三角形になった。 ています。重さを支 えられる硬い地盤に

つくられます。

この形のダムは10、11、17、39、45ページにあるよ