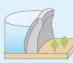

#### アーチ式コンクリートダム

ダムのかたちがアーチ状にカーブしているダムです。ダムの厚きが薄くてすむためコンクリートなどの材料が少なくてすみますが、水の力をダムの高側や岩

の力をみるの画側で石 盤に分散させる構造のため、しっかりとした岩 盤にしかつくれません。

この形のダムは24ページにあるよ▶