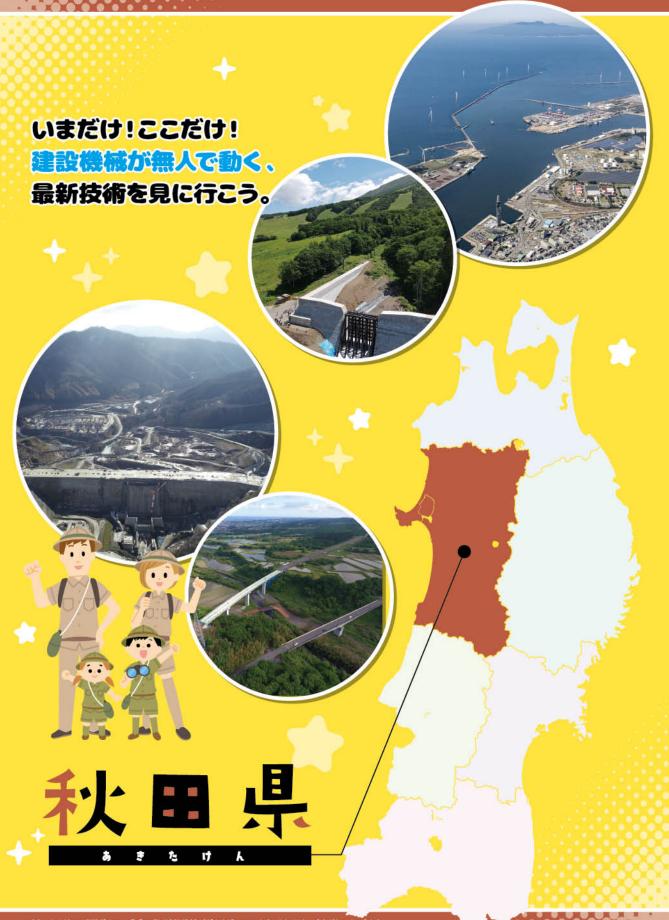

こっても、被害が 小さくなるように準備 をしておく

#### つたえる」

今を生きる私たちが、 震災から学んだことを 未来へつたえる。

## ひがし に ほん だい しん さい

2011 (平成23) 年3月11日、たいへん 大きな地震がありました。この地震 といいます。

## 「自分にも起きるかもしれない」と思って考えてみよう!

ʊがいにゅんだい いんさい 東日本大震災により、たくさんの犠牲者が出ました。

しかし、昔からの教えを守ったことで助かった命もたくさんあり、そこには多くの学びがありました。

## どんな活動をしているの?

「津波石碑」や「伝承館」などを通して、防災に関する「まなび」や 「そなえ」を日本だけではなく世界中に発信し、東日本大震災を 忘れず伝え続けていく取り組みをしているよ。



くわしくはこちら

てあしょうかん じっさい ひさい さい たっち しゃしん とお しんさい まな ※「伝承館」・・・実際に被災したものや当時の映像・写真などを通して、震災を学ぶことができるとこ









石巻市震災遺構 門脇小学校

## 震災伝承施設

下の図を見てみよう!たくさんの震災伝承施設があるね!



### ◆3.11 伝承ロード® とは 未来へ伝える教訓で結ばれた伝承の道

「3.11伝承ロード®」は、東日本大震災の事実や記憶、経験や教訓を伝えることで結ばれて新たにできる教訓・伝承の道を意味します。2011年3月11日に発生した東日本大震災では、太平洋沿岸500kmにも及び広い範囲が津波型災害によって甚大な被害を受け、多くの尊い命や貴重な財産が奪われましたが、助かった命もあります。そこには被害の実相や具体的な行動に基づいた"教訓"がのこりました。被災した東北の各地には唯一無二の教訓が存在しています。

震災伝承ネットワーク協議会







#### みずさわだいにさぼうえんてい ぼるだりんぐうぉーる

## 水沢第2砂防堰堤 ボルダリングウォール

日本一深い湖「田沢湖」、人気温泉地の「乳頭温泉郷」やフリースタイルスキー WORLD CUP が開催された「たざわ湖スキー場」、素晴しい眺望と北日本一といわれる数百種の高山植物 の宝庫である「秋田駒ヶ岳」を擁するリゾート地である田沢湖高原で楽しめる砂防施設を活用 した国内初のボルダリングウォールです。





雄大な秋田駒ヶ岳と迫力ある砂防ダムを見ながら は心地よい田沢湖高原の涼風を感じながらのボル リングは、街やスポーツ施設の中でのボルダリングと はひと味違うね!

#### 知っトク情報

ボルダリングウォールは一般的な垂直に上る タイプではなく、横方向に横断(トラバース)す る約30mのコースでIFSC国際公認ルートセッ ターによる本格的なコース設定。難易度の異 なる初級・中級・上級の3コースあり、体力や 筋力に応じてコースを選んで楽しめるよ。







#### 周辺情報

#### 土石流からリゾート地を守る 砂防事業を学ぼう!

火山・土砂災害等の学習及び広報施設として、小 学生から大人までを対象とした防災学習が行わ れているよ。温泉のほか、秋田駒ヶ岳の情報満載 のコーナー(秋田駒ヶ岳情報センター)も便利!

アルパこまくさ(秋田駒ヶ岳火山防災ステーション)

秋田県仙北市田沢湖生保内字駒ヶ岳2-16 @TEL:0187-46-2681(秋田駒ヶ岳山系砂防出張所)

#### ボルダリング体験

砂防ダムの壁面に設置され たポルダリングウォールでの ボルダリング体験

実施 5月下旬~11月中旬

料金 無料 最少 - 時間 -











田沢湖スポーツセンター

〒014-1201 秋田県仙北市田沢湖生保内字下高野73-