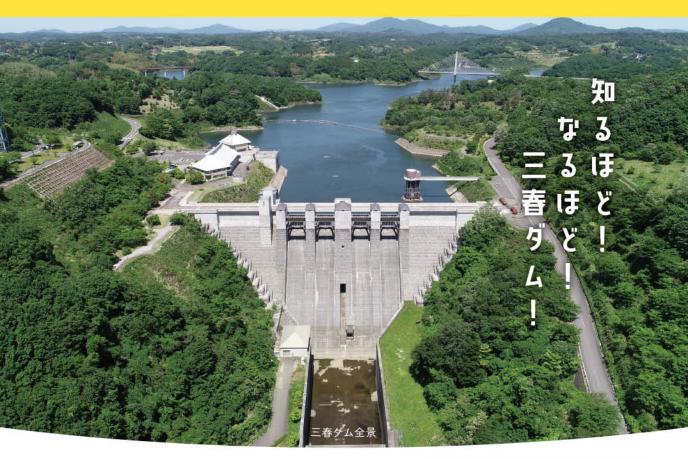

、区間の約半分がトンネルと橋になっています。(自動車専用道路のため路上の駐 停車はできません)





東北中央自動車港の栗子トンネルのほかに、万世大 路の「栗子経達・ニッ小理経道」や、現在も間接13号 として通行できる「東栗子トンネル・西栗子トンネル」と & るよ

### 知っトク情報

新幹線をまたぐ橋の高さは約25mでビル 7階と同じくらい!栗子トンネルの北隣には 火災などが発生した時に使う避難用のトン ネルがあるんだよ。





# 周辺情報

## 無料で遊べるドーム型トランポリン!

福島大笹生ICから車で5分!自然あふれる「十六沼公園」には、無料で遊べる遊具が揃う「ぴょんぴょんドーム」があるよ!

十六沼公園(ぴょんぴょんドーム)

福島県福島市大笹生字爼板山341 ●TEL:024-535-1111(福島市役所公園緑地課/代表電話)

### 橋の下を行き交う 新幹線が見られるかも?

東北中央自動車道では、新幹線の上を 通り抜けたり、東北で一番長い自動車 用トンネルも体験できるよ!また、避難 用トンネルの案内を見たり、国道13号 と新旧トンネルの通り比べも楽しもう!



○高架機にはフェンスなどがありますので、走行される 車の高さによっては新幹線の線路が見えにくい場合があります。●東北中央自動車道では道路上に駐停車はできません。





### 問い合わせ先

国土交通省 東北地方整備局 福島河川国道事務所 計画課 〒960-8584 福島県福島市黒岩字複平36

@TEL:024-546-4331

アクセス

福島県伊達郡桑折町~山形県米沢市

車 ●桑折高架橋:伊達桑折ICと桑折JCTの間 ●栗子トンネル:大笹生福島ICと米沢八幡原ICの間



現在地からの経路

※東北自動車の桑折JCTと大笹生福島IC間の通行は有料になります。







福島県 田村郡三春町

阿武隈川の支川である大滝根川に多目的ダムとして平成10年に完成しました。周辺には 日本三大桜のひとつである「三春滝桜」、約2,300本の桜が咲く「さくらの公園」があり、 ダム湖は「さくら湖」の愛称で親しまれています。三春ダムは「地域に開かれたダム」とし て認定されており周辺施設も多くあります。三春ダム資料館のカフェで、アイスやコー ヒーもどうぞ。



### 知っトク情報

見学では、普段入ることのできな い堤体内にあるイルミネーション を楽しめるよ!



### 体験内容 😘

### 三春ダム見学

ダム堤体の上は歩くことができ、ダムを間近で 見ることができるよ。周辺施設も見学すること ができ、三春ダム資料館では、三春ダムパンフ レットやダムカードを配布中。

実施 年末年始を除く 料金 無料

養少 - 時間 9:00~16:30

■スタッフによるご案内は、平日・団体のみ予約を受付しております。 詳しくは、三春ダムHPを ご覧ください。 



### 周辺情報

#### 三春滝桜

日本三大桜に数えられる三春滝桜は、19 22年に桜の木として初めて国の天然記 念物に指定され、2022年には指定100 周年。樹齢1,000年以上と言われてお り、幹周が11メートルもある国内最大級 の紅枝垂れ桜なんだよ。

福島県田村郡三春町大字滝字桜久保296



国土交通省 東北地方整備局 三春ダム管理所

〒963-7722 福島県田村郡三春町大字西方字中ノ内403-4

@TEL:0247-62-3145

MAIL: thr-miharu01@mlit.go.jp
@URL https://www.thr.mlit.go.jp/miharu/

アクセス 福島県田村郡三春町大字西方字中ノ内403-4

●磐越自動車道郡山東ICから約1