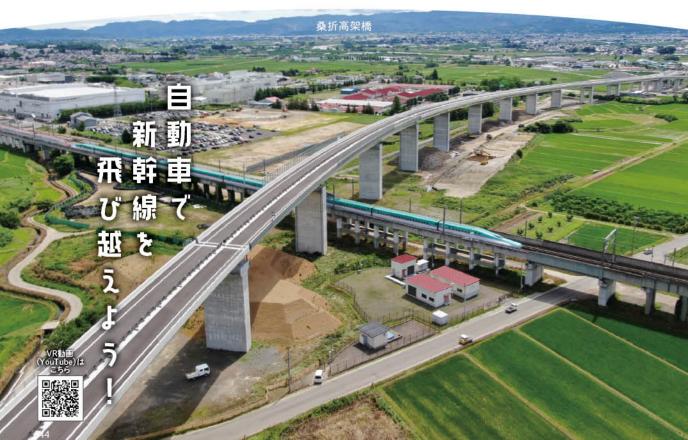

間は、区間の約半分がトンネルと橋になっています。(自動車専用道路のため路上の駐 停車はできません)





東北中央自動車港の栗子トンネルのほかに、万世大 路の「栗子経達・ニッ小理経道」や、現在も間接13号 として通行できる「東栗子トンネル・西栗子トンネル」と & るよ

### 知っトク情報

新幹線をまたぐ橋の高さは約25mでビル 7階と同じくらい!栗子トンネルの北隣には 火災などが発生した時に使う避難用のトン ネルがあるんだよ。





# 周辺情報

## 無料で遊べるドーム型トランポリン!

福島大笹生ICから車で5分!自然あふれる「十六沼公園」には、無料で遊べる遊具が揃う「ぴょんぴょんドーム」があるよ!

十六沼公園(ぴょんぴょんドーム)

福島県福島市大笹生字爼板山341 ●TEL:024-535-1111(福島市役所公園緑地課/代表電話)

### 橋の下を行き交う 新幹線が見られるかも?

東北中央自動車道では、新幹線の上を 通り抜けたり、東北で一番長い自動車 用トンネルも体験できるよ!また、避難 用トンネルの案内を見たり、国道13号 と新旧トンネルの通り比べも楽しもう!



○高架機にはフェンスなどがありますので、走行される 車の高さによっては新幹線の線路が見えにくい場合があります。●東北中央自動車道では道路上に駐停車はできません。





### 問い合わせ先

国土交通省 東北地方整備局 福島河川国道事務所 計画課 〒960-8584 福島県福島市黒岩字複平36

@TEL:024-546-4331

アクセス

福島県伊達郡桑折町~山形県米沢市

車 ●桑折高架橋:伊達桑折ICと桑折JCTの間 ●栗子トンネル:大笹生福島ICと米沢八幡原ICの間



現在地からの経路

※東北自動車の桑折JCTと大笹生福島IC間の通行は有料になります。







福島県 田村郡三春町

阿武隈川の支川である大滝根川に多目的ダムとして平成10年に完成しました。周辺には 日本三大桜のひとつである「三春滝桜」、約2,300本の桜が咲く「さくらの公園」があり、 ダム湖は「さくら湖」の愛称で親しまれています。三春ダムは「地域に開かれたダム」とし て認定されており周辺施設も多くあります。三春ダム資料館のカフェで、アイスやコー ヒーもどうぞ。



### 知っトク情報

見学では、普段入ることのできな い堤体内にあるイルミネーション を楽しめるよ!



### 体験内容 😘

### 三春ダム見学

ダム堤体の上は歩くことができ、ダムを間近で 見ることができるよ。周辺施設も見学すること ができ、三春ダム資料館では、三春ダムパンフ レットやダムカードを配布中。

実施 年末年始を除く 料金 無料

養少 - 時間 9:00~16:30

■スタッフによるご案内は、平日・団体のみ予約を受付しております。 詳しくは、三春ダムHPを ご覧ください。 



### 周辺情報

#### 三春滝桜

日本三大桜に数えられる三春滝桜は、19 22年に桜の木として初めて国の天然記 念物に指定され、2022年には指定100 周年。樹齢1,000年以上と言われてお り、幹周が11メートルもある国内最大級 の紅枝垂れ桜なんだよ。

福島県田村郡三春町大字滝字桜久保296



国土交通省 東北地方整備局 三春ダム管理所

〒963-7722 福島県田村郡三春町大字西方字中ノ内403-4

@TEL:0247-62-3145

MAIL: thr-miharu01@mlit.go.jp
@URL https://www.thr.mlit.go.jp/miharu/

アクセス 福島県田村郡三春町大字西方字中ノ内403-4

●磐越自動車道郡山東ICから