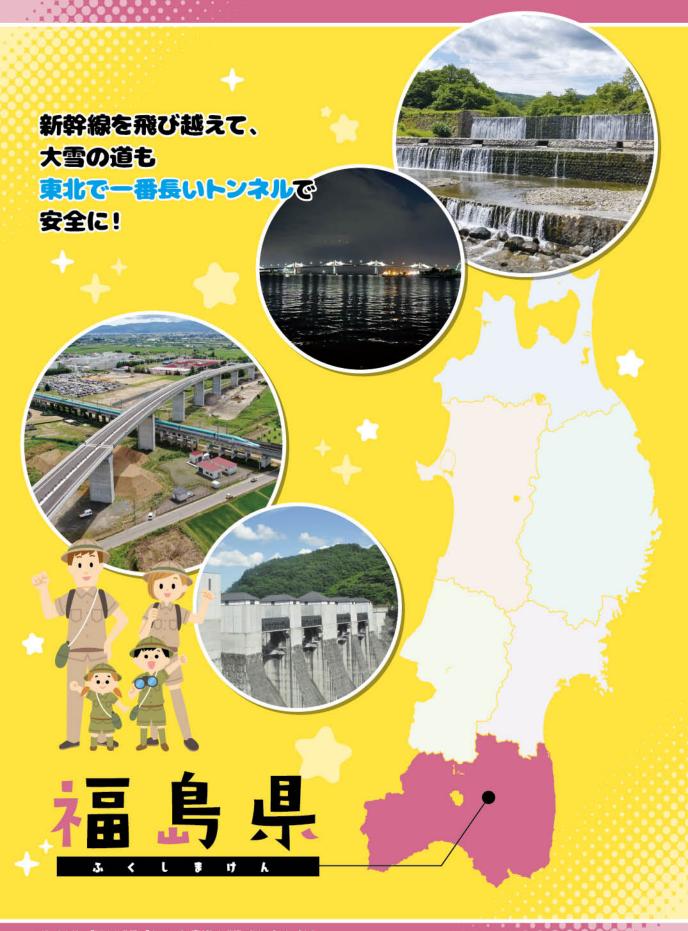

・酒田を紹介するみなとの博物館。 酒田港の歴史や港、船の模型などが展示 されていて見どころいっぱい。

酒田海洋センター

山形県酒田市船場町2-5-15 @TEL:0234-26-5642

### 船に乗って、海の上から 酒田港を見てみよう!

港湾業務艇「みずほ」に乗船して、防 波堤などの港湾施設や海上工事、酒 田港を利用する船などを海の上から 見学することができるよ。





国土交通省 東北地方整備局 酒田港湾事務所 企画調整課 〒998-0044 山形県酒田市光ケ丘5-20-17

MAIL: pa.thr-i-sakata@ki.mlit.go.jp

URL https://www.pa.thr.mlit.go.jp/sakata/

アクセス 山形県酒田市船場町2-5(港湾業務艇「みずほ」乗船場所)



実施 4月~10月の平日 料金 無料 時間 9:00~16:00 最少 5名(団体) 小学生以上が対象です。乗船員数は最大12人。見学人数によって、2担に分かれる等の対応を行います。





# 東北の「日本風

















秋田のみち・文化再発見の会

まちなか街道



奥州・羽州街道「桑折宿」パートナーシップ



B岩手風景街道づくり協議会



# 日本風景街道とは?

郷土愛を育み、日本列島の魅力・美しさを発見、創出するとともに、多様な主体による協働のもと、景観、自然、歴史、文化等の地域資源を活かした国民的な原風景を創成する運動を促し、以って、地域活性化、観光振興に寄与し、これにより、国土文化の再興の一助とな ることを目的とします。











城下町あいづ 道草街道

















出羽の古道 六十里越街道会議





















**9 エントランスロード** 







# 荒川砂防堰堤群

福島県 福島市

福島市西部を流れる荒川は、日本でも屈指の水質のきれいな川ですが、その名のとおり暴 れ川でもあります。その川沿いには、土木遺産の地蔵原堰堤や旧霞堤、あづま総合運動公 園、福島市民家園などの見どころがたくさんあり、以前放送された朝ドラのロケ地に選ばれ るなど、四季それぞれの変化を楽しむことができる憩いの場所です。





### 知っトク情報

楽しい遊び場がある「四季の里」のすぐ 近くで、江戸時代から続く「水防林(すい ぼうりん)」や「旧霞堤(きゅうかすみて い)」など、地域を洪水から守る施設を 見ることができるよ!





問い合わせ先

@TEL:024-546-4331

アクセス

### 周辺情報

### 四季折々に「四季の里」

国土交通省 東北地方整備局 福島河川国道事務所 計画課

「四季の里」は工芸館や農産市場、カフェ や大型遊具などを備えた大型公園施設。 たっぷり遊べるよ!(入場無料)

福島県福島市荒井字 上壁西1-1 @TFI:024-593-0101

### 担当職員による

### 荒川土木遺産の施設見学と説明

担当職員が荒川土木遺産の施設見学 案内や施設について教えてくれるよ。 希望コースによって徒歩で1~2時 間、歩きながら楽しく学ぼう!



実施 年末年始を除く平日 料金 無料

最少 - 時間 10:00~16:00







●JR福島駅から約25分 ●東北自動車道福島西ICから約10分

バス 「福島駅東口(土湯温泉行き)」から「四季の里入口」まで約30分 「四季の里入口」パス停より徒歩約6分











体験内

福島県福島市荒井上鷺西



こおりこうかきょう・くりことんねる

# 桑折高架橋・栗子トンネル (東北中央自動車道)

福島県 相馬市~山形県