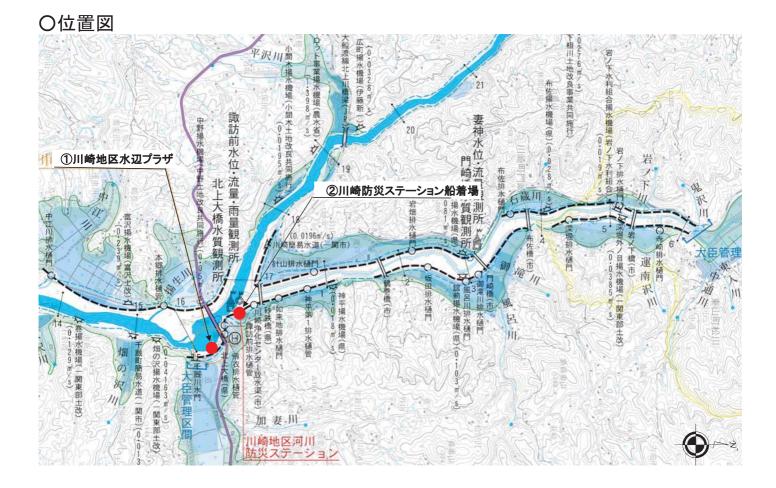

### 北上川上流(一関出張所管内)安全利用点検

午 前 川崎水辺プラザ 1 (一関市川崎町薄衣) 10:00~11:20 川崎防災ステーション船着場 移動 20分 3 一関遊水地展望 (一関市舞川) 11:40~11:50 午 後 (一関市狐禅寺) 13:30~14:30 関水辺フ (4) 移動20分 平泉水辺プラザ (平泉町平泉) 15:00~15:30 5

①②…一関市川崎支所建設水道課 NPO法人北上川サポート協会 と合同点検
 ④…一関市 都市整備課 と合同点検
 ⑤…平泉町 建設水道課 と合同点検

実施日:4月19日(火)