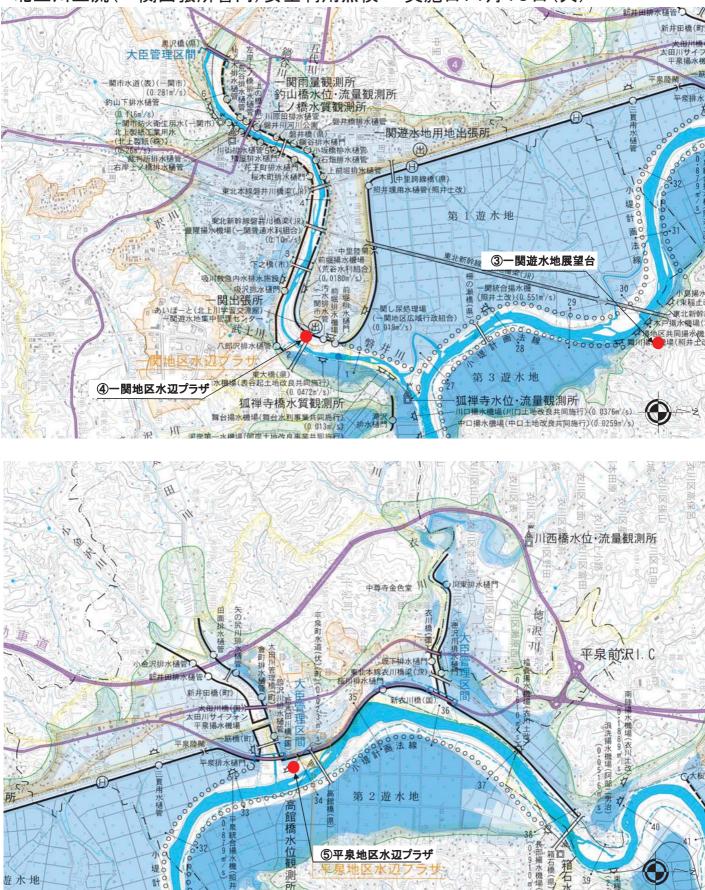

### 北上川上流(一関出張所管内)安全利用点検

午 前 川崎水辺プラザ 1 (一関市川崎町薄衣) 10:00~11:20 川崎防災ステーション船着場 移動 20分 3 一関遊水地展望 (一関市舞川) 11:40~11:50 午 後 (一関市狐禅寺) 13:30~14:30 関水辺フ (4) 移動20分 平泉水辺プラザ (平泉町平泉) 15:00~15:30 5

①②…一関市川崎支所建設水道課 NPO法人北上川サポート協会 と合同点検
 ④…一関市 都市整備課 と合同点検
 ⑤…平泉町 建設水道課 と合同点検

実施日:4月19日(火)