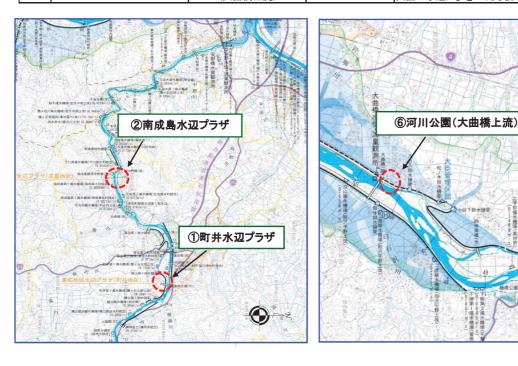

## GW前の安全利用点検位置図【水沢出張所管内】 実施日:平成28年4月20日(水)

| NO | 点検箇所名    | 場 所                     | 時間          | 合同点検者                             |
|----|----------|-------------------------|-------------|-----------------------------------|
| 1  | 町井水辺プラザ  | 花巻市東和町町井<br>(東和大橋左岸)    | 9:30~10:00  | 花巻市(東和総合支所地域振興課)                  |
|    | Ļ        |                         |             |                                   |
| 2  | 南成島水辺プラザ | 花巻市東和町南成島<br>(毘沙門橋左岸)   | 10:05~10:20 | 花巻市(東和総合支所地域振興課)                  |
|    | Ļ        |                         |             |                                   |
| 3  | 花巻水辺プラザ  | 花巻市下小舟渡<br>(イギリス海岸)     | 11:00~11:30 | 花巻市(賢治まちづくり課)<br>ドーバーファーム市民の会     |
|    | Ļ        |                         |             |                                   |
| 4  | 船着場      | 花巻市東十二丁目<br>(花巻南大橋下流右岸) | 11:50~12:00 |                                   |
|    | Ļ        |                         |             |                                   |
| 5  | 河川公園     | 花巻市里川口<br>(朝日橋付近右岸)     | 13:30~13:40 | 花巻市(都市整備課)                        |
|    | Ļ        |                         |             |                                   |
| 6  | 河川公園     | 奥州市前沢区白山<br>(大曲橋上流)     | 16:00~16:30 | 奥州市(前沢総合支所地域整備課)<br>大曲の水辺に夢をつくろう会 |