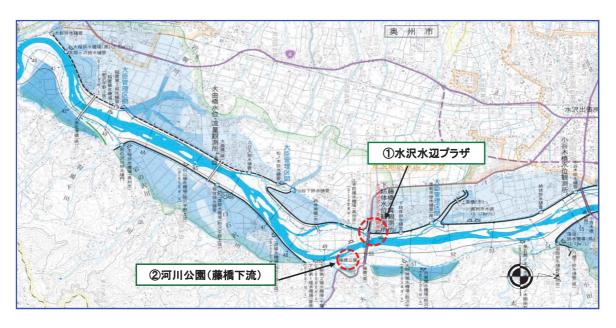

## GW前の安全利用点検位置図【水沢出張所管内】 実施日:平成28年4月19日(火)

| NO | 点検箇所名      | 住所                   | 時間                   | 合同点検者                             |
|----|------------|----------------------|----------------------|-----------------------------------|
| 1  | 水沢水辺プラザ    | 奥州市水沢区姉体<br>(藤橋付近)   | 9:15 <b>~</b> 9:45   | 奥州市(都市計画課)                        |
|    | Ļ          |                      |                      |                                   |
| 2  | 河川公園       | 奥州市水沢区鶴城<br>(藤橋下流)   | 9:50~10:10           | 奥州市(都市計画課)                        |
|    | Ļ          |                      |                      |                                   |
| 3  | 江刺北上川水辺の楽校 | 奥州市江刺区下河原<br>(桜木橋上流) | 10:45~11:25          | 奥州市(都市計画課)<br>奥州市・江刺北上川水辺の楽校運営協議会 |
|    | Ļ          |                      |                      |                                   |
| 4  | 北上水辺プラザ    | 北上市立花<br>(展勝地付近)     | 14:00~14:40          | 北上市(都市計画課)                        |
|    | Ļ          |                      |                      |                                   |
| 5  | 低水護岸       | 北上市川岸<br>(珊瑚橋下流右岸)   | 14:50 <b>~</b> 15:00 |                                   |