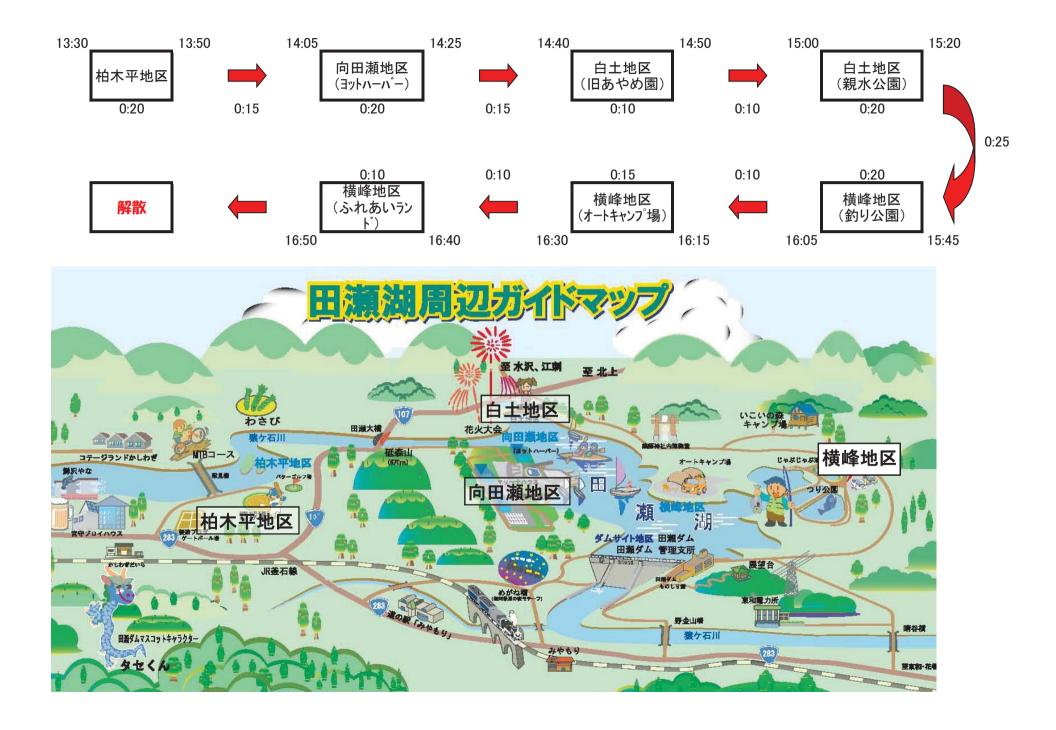

| No. | ダム名         | 点検箇所                                 | 予定日時             | 合同点検者                             |
|-----|-------------|--------------------------------------|------------------|-----------------------------------|
| 1   | 四<br>十      | 柳平水辺公園地区<br>(盛岡市玉山区川又地先)※別添図あり       | 4月13日<br>14:00頃~ |                                   |
| 2   |             |                                      | 4月13日<br>14:50頃~ | 盛岡市(公園みどり課)                       |
| 3   | ダム          | ダムサイト地区<br>(盛岡市上田字松屋敷地先)※別添図あり       | 4月13日<br>15:50頃~ | -                                 |
| 4   |             | <br>御所ダム管理所構内<br>※別添図あり              | 4月12日<br>13:40~  |                                   |
| 5   |             |                                      | 4月12日<br>13:55~  | -                                 |
| 6   | <u>640</u>  |                                      | 4月12日<br>14:25~  | 御所湖の清流を守る会                        |
| 7   | 御<br>所<br>ダ |                                      | 4月12日<br>14:55~  | 盛岡地方振興局 土木部 道路整備課<br>御所湖広域公園管理事務所 |
| 8   | Ь           |                                      | 4月12日<br>15:20~  | _御所湖広域公園艇庫<br>北上川流域連携交流会<br>      |
| 9   |             | <br>県営漕艇場<br>※別添図あり                  | 4月12日<br>15:45~  | -                                 |
| 10  |             | <br>南園地<br>※別添図あり                    | 4月12日<br>16:10~  |                                   |
| 11  |             |                                      | 4月15日<br>13:30頃~ |                                   |
| 12  |             |                                      | 4月15日<br>13:50頃~ | -                                 |
| 13  | 湯田          |                                      | 4月15日<br>14:10頃~ | 一西和賀町                             |
| 14  | ダム          |                                      | 4月15日<br>14:30頃~ | 建設課、林業振興課、観光商工課                   |
| 15  |             |                                      | 4月15日<br>14:50頃~ | -                                 |
| 16  |             |                                      | 4月15日<br>15:10頃~ | -                                 |
| 17  |             | 柏木平地区【河川公園】<br>(遠野市宮守町地先)※別添図あり      | 4月15日<br>13:30頃~ | 遠野市宮守総合支所(地域振興課)<br>柏木平レイクリゾート(株) |
| 18  |             | 向田瀬地区【ヨットハーバー】<br>(花巻市東和町田瀬地先)※別添図あり | 4月15日<br>14:05頃~ | 花巻市(スポーツ振興課)                      |
| 19  | E           | 白土地区【旧あやめ園】<br>(花巻市東和町田瀬地先)※別添図あり    | 4月15日<br>14:40頃~ |                                   |
| 20  | 瀬<br>ダ      | 白土地区【親水公園】<br>(花巻市東和町田瀬地先)※別添図あり     | 4月15日<br>15:00頃~ |                                   |
| 21  | <u></u>     | 横峰地区【釣り公園】<br>(花巻市東和町田瀬地先)※別添図あり     | 4月15日<br>15:45頃~ | -<br>花巻市東和総合支所(地域振興課)             |
| 22  |             | 横峰地区【オートキャンプ場】<br>(花巻市東和町田瀬地先)※別添図あり | 4月15日<br>16:15頃~ |                                   |
| 23  |             | 横峰地区【ふれあいランド】<br>(花巻市東和町田瀬地先)※別添図あり  | 4月15日<br>16:40頃~ |                                   |
| 24  |             | 胆沢ダム管理支所1階 及び胆沢 ダム堤体天端<br>※別添図あり     | 4月13日<br>13:30頃~ |                                   |
| 25  |             | 奥州湖眺望台<br>※別添図あり                     | 4月13日<br>14:15頃~ |                                   |
| 26  | 胆沢ダム        | 馬留広場<br>※別添図あり                       | 4月13日<br>14:40頃~ | ]<br>]奥州市(政策企画課)                  |
| 27  | 胆バダム        | 胆沢川カヌーコース<br>※別添図あり                  | 4月13日<br>15:00頃~ | 奥州市(国体推進室)                        |
| 28  |             | 石淵広場<br>※別添図あり                       | 4月13日<br>15:25頃~ | ]                                 |
| 29  |             | おろせ広場<br>※別添図あり                      | 4月13日<br>15:50頃~ |                                   |

# GW前の安全利用点検行程表(平成28年4月15日)