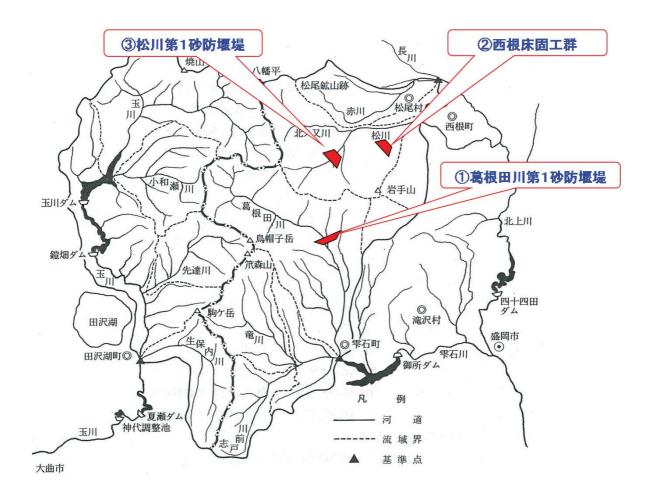

## 北上川上流(一関出張所管内)安全利用点検 実施日:4月19日(火)

【雫石町管内】

| No. | 点検箇所名      | 時間 | 合同点検者                       |
|-----|------------|----|-----------------------------|
| 1   | 葛根田川第1砂防堰堤 |    | 雫石町(地域整備課)<br>砂防ボランティア岩手県協会 |

【八幡平市管内】

| No. | 点検箇所名        | 時間          | 合同点検者                      |
|-----|--------------|-------------|----------------------------|
| 2   | 西根床固工群       | 14:30~15:10 | 八幡平市(建設課)<br>砂防ボランティア岩手県協会 |
|     | $\downarrow$ |             |                            |
| 3   | 松川第1砂防堰堤     | 15:30~16:30 | 八幡平市(建設課)<br>砂防ボランティア岩手県協会 |