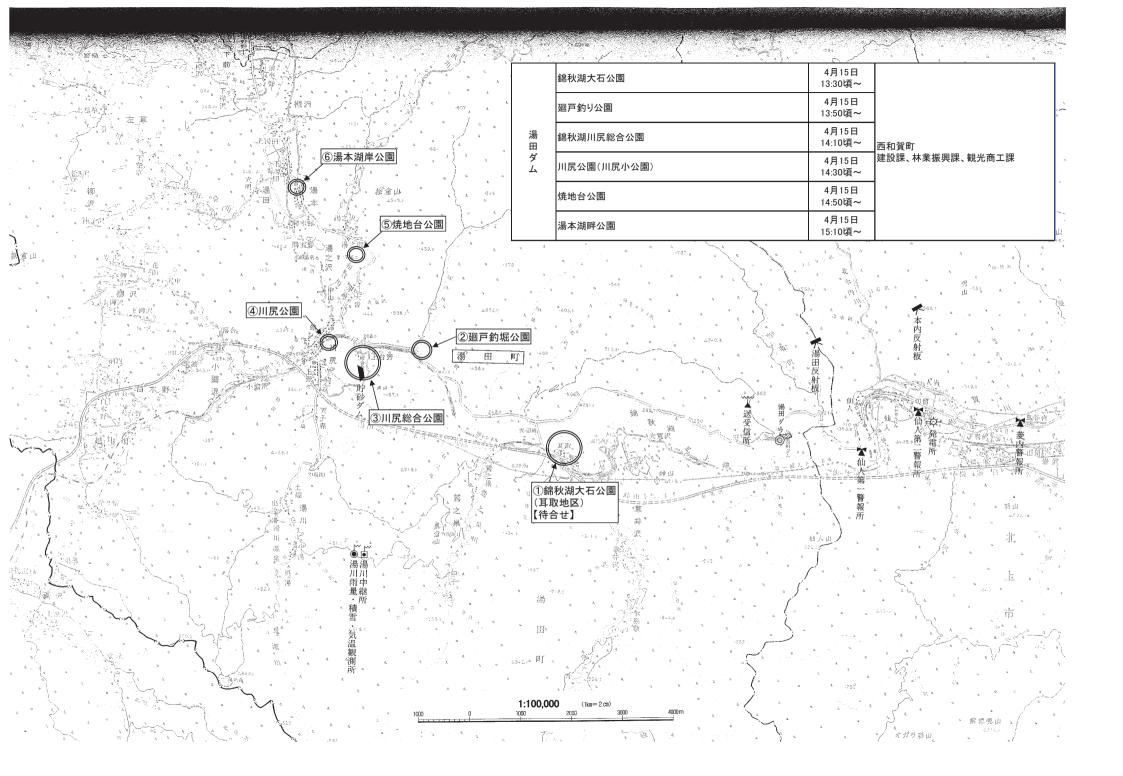

| No. | ダム名         | 点検箇所                                 | 予定日時             | 合同点検者                             |
|-----|-------------|--------------------------------------|------------------|-----------------------------------|
| 1   | 四<br>十      | 柳平水辺公園地区<br>(盛岡市玉山区川又地先)※別添図あり       | 4月13日<br>14:00頃~ |                                   |
| 2   |             |                                      | 4月13日<br>14:50頃~ | 盛岡市(公園みどり課)                       |
| 3   | ダム          | ダムサイト地区<br>(盛岡市上田字松屋敷地先)※別添図あり       | 4月13日<br>15:50頃~ | -                                 |
| 4   |             | <br>御所ダム管理所構内<br>※別添図あり              | 4月12日<br>13:40~  |                                   |
| 5   |             |                                      | 4月12日<br>13:55~  | -                                 |
| 6   | <u>640</u>  |                                      | 4月12日<br>14:25~  | 御所湖の清流を守る会                        |
| 7   | 御<br>所<br>ダ |                                      | 4月12日<br>14:55~  | 盛岡地方振興局 土木部 道路整備課<br>御所湖広域公園管理事務所 |
| 8   | Ь           |                                      | 4月12日<br>15:20~  | _御所湖広域公園艇庫<br>北上川流域連携交流会<br>      |
| 9   |             | <br>県営漕艇場<br>※別添図あり                  | 4月12日<br>15:45~  | -                                 |
| 10  |             | <br>南園地<br>※別添図あり                    | 4月12日<br>16:10~  |                                   |
| 11  |             |                                      | 4月15日<br>13:30頃~ |                                   |
| 12  |             |                                      | 4月15日<br>13:50頃~ | -                                 |
| 13  | 湯田          |                                      | 4月15日<br>14:10頃~ | 一西和賀町                             |
| 14  | ダム          |                                      | 4月15日<br>14:30頃~ | 建設課、林業振興課、観光商工課                   |
| 15  |             |                                      | 4月15日<br>14:50頃~ | -                                 |
| 16  |             |                                      | 4月15日<br>15:10頃~ | -                                 |
| 17  |             | 柏木平地区【河川公園】<br>(遠野市宮守町地先)※別添図あり      | 4月15日<br>13:30頃~ | 遠野市宮守総合支所(地域振興課)<br>柏木平レイクリゾート(株) |
| 18  |             | 向田瀬地区【ヨットハーバー】<br>(花巻市東和町田瀬地先)※別添図あり | 4月15日<br>14:05頃~ | 花巻市(スポーツ振興課)                      |
| 19  | E           | 白土地区【旧あやめ園】<br>(花巻市東和町田瀬地先)※別添図あり    | 4月15日<br>14:40頃~ |                                   |
| 20  | 瀬<br>ダ      | 白土地区【親水公園】<br>(花巻市東和町田瀬地先)※別添図あり     | 4月15日<br>15:00頃~ |                                   |
| 21  | <u></u>     | 横峰地区【釣り公園】<br>(花巻市東和町田瀬地先)※別添図あり     | 4月15日<br>15:45頃~ | -<br>花巻市東和総合支所(地域振興課)             |
| 22  |             | 横峰地区【オートキャンプ場】<br>(花巻市東和町田瀬地先)※別添図あり | 4月15日<br>16:15頃~ |                                   |
| 23  |             | 横峰地区【ふれあいランド】<br>(花巻市東和町田瀬地先)※別添図あり  | 4月15日<br>16:40頃~ |                                   |
| 24  |             | 胆沢ダム管理支所1階 及び胆沢 ダム堤体天端<br>※別添図あり     | 4月13日<br>13:30頃~ |                                   |
| 25  |             | 奥州湖眺望台<br>※別添図あり                     | 4月13日<br>14:15頃~ |                                   |
| 26  | 胆沢ダム        | 馬留広場<br>※別添図あり                       | 4月13日<br>14:40頃~ | ]<br>]奥州市(政策企画課)                  |
| 27  | 胆バダム        | 胆沢川カヌーコース<br>※別添図あり                  | 4月13日<br>15:00頃~ | 奥州市(国体推進室)                        |
| 28  |             | 石淵広場<br>※別添図あり                       | 4月13日<br>15:25頃~ | ]                                 |
| 29  |             | おろせ広場<br>※別添図あり                      | 4月13日<br>15:50頃~ |                                   |

# GW前の安全利用点検行程表(平成28年4月15日)