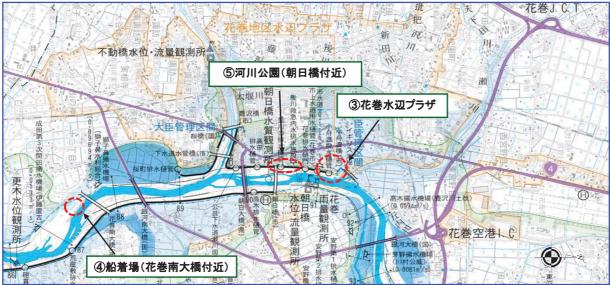

## GW前の安全利用点検位置図【水沢出張所管内】 実施日:平成28年4月20日(水)

| NO | 点検箇所名    | 場 所                     | 時間          | 合同点検者                             |
|----|----------|-------------------------|-------------|-----------------------------------|
| 1  | 町井水辺プラザ  | 花巻市東和町町井<br>(東和大橋左岸)    | 9:30~10:00  | 花巻市(東和総合支所地域振興課)                  |
|    | Ļ        |                         |             |                                   |
| 2  | 南成島水辺プラザ | 花巻市東和町南成島<br>(毘沙門橋左岸)   | 10:05~10:20 | 花巻市(東和総合支所地域振興課)                  |
|    | Ļ        |                         |             |                                   |
| 3  | 花巻水辺プラザ  | 花巻市下小舟渡<br>(イギリス海岸)     | 11:00~11:30 | 花巻市(賢治まちづくり課)<br>ドーバーファーム市民の会     |
|    | Ļ        |                         |             |                                   |
| 4  | 船着場      | 花巻市東十二丁目<br>(花巻南大橋下流右岸) | 11:50~12:00 |                                   |
|    | Ļ        |                         |             |                                   |
| 5  | 河川公園     | 花巻市里川口<br>(朝日橋付近右岸)     | 13:30~13:40 | 花巻市(都市整備課)                        |
|    | Ļ        |                         |             |                                   |
| 6  | 河川公園     | 奥州市前沢区白山<br>(大曲橋上流)     | 16:00~16:30 | 奥州市(前沢総合支所地域整備課)<br>大曲の水辺に夢をつくろう会 |