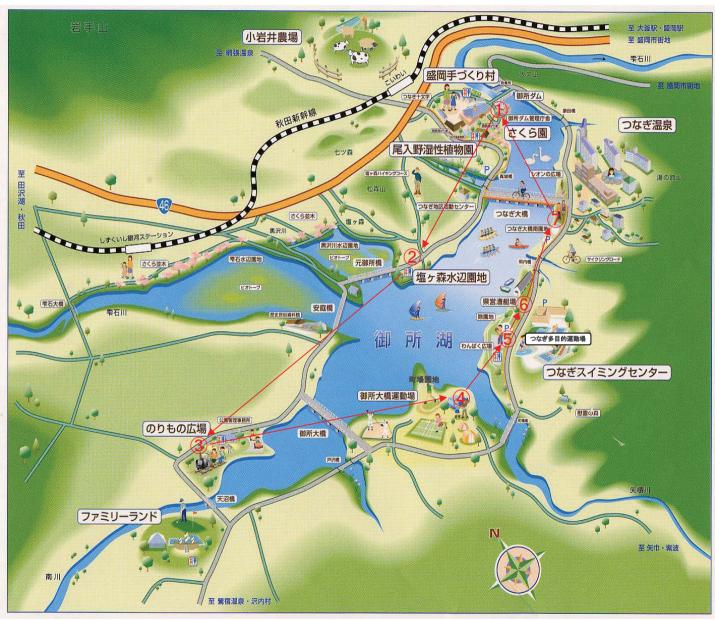

# 御所湖周辺におけるゴールデンウィーク前の安全利用点検ルート図

| No.            | 点検箇所名          | 時間          |
|----------------|----------------|-------------|
|                | 集合 御所ダム        | 13:30       |
|                |                |             |
| 1              | 御所ダム管理所構内      | 13:40~13:50 |
|                | ↓              |             |
| 2              | 塩ヶ森水辺園地        | 13:55~14:15 |
|                | ↓<br>↓         |             |
| 3              | のりもの広場         | 14:25~14:45 |
|                |                |             |
| 4              | 町場園地           | 14:55~15:15 |
|                | ↓              |             |
| 5              | つなぎ多目的運動場(除園地) | 15:20~15:40 |
|                | ↓              |             |
| 6              | 県営漕艇場          | 15:45~16:05 |
|                | ↓              |             |
| $\overline{7}$ | 南園地            | 16:10~16:30 |
|                | ↓              |             |
|                | 御所ダム管理庁舎構内     | 16:40       |
|                |                |             |
|                | 解散             | 17:00       |