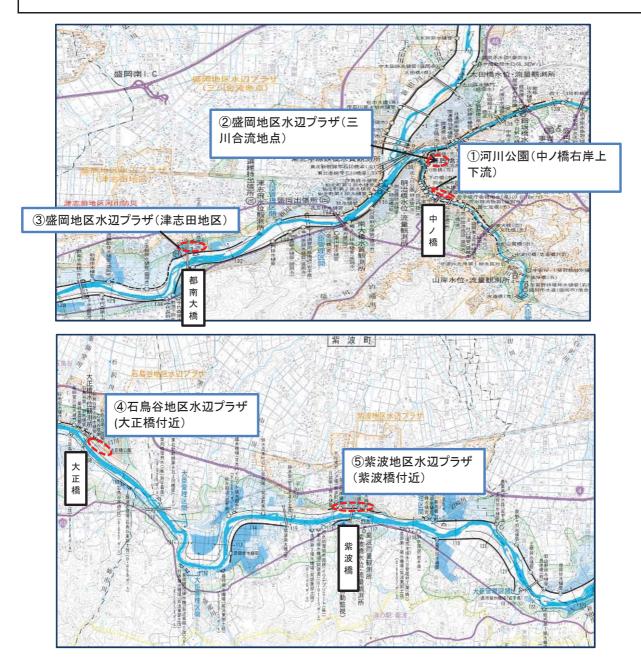

### 平成28年度 GW前の安全利用点検位置図【盛岡出張所管内】

実施日:平成28年4月20日(水)

| NO           | 点検箇所名                      | 場所                                  | 時間          | 合同点検者                         |
|--------------|----------------------------|-------------------------------------|-------------|-------------------------------|
| 1            | 河川公園                       | 盛岡市内丸(中ノ橋右岸上<br>下流)<br>集合場所:中ノ橋右岸下流 | 9:30~9:50   | 盛岡市(公園みどり課)<br>NPO法人もりおか中津川の会 |
|              | $\checkmark$               |                                     |             |                               |
| 2            | 盛岡地区水辺プラザ(三川合流地点)          | 盛岡市大沢川原(中津川・<br>北上川合流点)             | 10:20~10:40 | 盛岡市公園みどり課                     |
|              | $\checkmark$               |                                     |             |                               |
| 3            | 盛岡地区水辺プラザ(津志田地区<br>都南大橋付近) | 盛岡市向中野地先                            | 11:00~11:10 | 盛岡市公園みどり課                     |
|              | $\checkmark$               |                                     |             |                               |
| 4            | 石鳥谷地区水辺プラザ(大正橋付近)          | 石鳥谷町好地地先                            | 13:30~13:40 | 花巻市(石鳥谷総合支所 地域振興課)            |
| $\downarrow$ |                            |                                     |             |                               |
| 5            | 紫波地区水辺プラザ(紫波橋付近)           | 紫波町桜町下川原地先                          | 14:00~14:10 | 紫波町(土木課)                      |
|              |                            |                                     |             |                               |