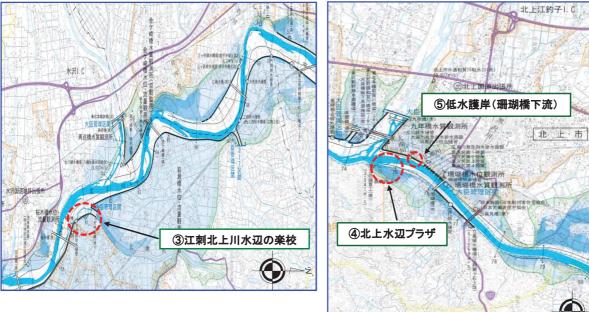

## GW前の安全利用点検位置図【水沢出張所管内】 実施日:平成28年4月19日(火)

| NO | 点検箇所名      | 住所                   | 時間                   | 合同点検者                             |
|----|------------|----------------------|----------------------|-----------------------------------|
| 1  | 水沢水辺プラザ    | 奥州市水沢区姉体<br>(藤橋付近)   | 9:15 <b>~</b> 9:45   | 奥州市(都市計画課)                        |
|    | Ļ          |                      |                      |                                   |
| 2  | 河川公園       | 奥州市水沢区鶴城<br>(藤橋下流)   | 9:50~10:10           | 奥州市(都市計画課)                        |
|    | Ļ          |                      |                      |                                   |
| 3  | 江刺北上川水辺の楽校 | 奥州市江刺区下河原<br>(桜木橋上流) | 10:45~11:25          | 奥州市(都市計画課)<br>奥州市・江刺北上川水辺の楽校運営協議会 |
|    | Ļ          |                      |                      |                                   |
| 4  | 北上水辺プラザ    | 北上市立花<br>(展勝地付近)     | 14:00~14:40          | 北上市(都市計画課)                        |
|    | Ļ          |                      |                      |                                   |
| 5  | 低水護岸       | 北上市川岸<br>(珊瑚橋下流右岸)   | 14:50 <b>~</b> 15:00 |                                   |