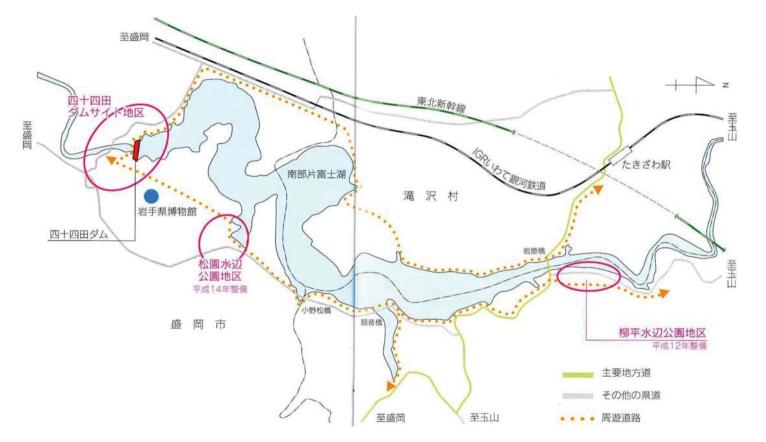

## GW前の安全施設点検「四十四田ダム管内」位置図

■ 点検箇所:水辺公園及びダムサイト

柳平水辺公園に集合し、14:00から点検を開始。 ※柳平水辺公園地区:盛岡市玉山区川又地先

# 御所湖周辺におけるゴールデンウィーク前の安全利用点検ルート図

| No.            | 点検箇所名          | 時間          |
|----------------|----------------|-------------|
|                | 集合 御所ダム        | 13:30       |
|                |                |             |
| 1              | 御所ダム管理所構内      | 13:40~13:50 |
|                | ↓              |             |
| 2              | 塩ヶ森水辺園地        | 13:55~14:15 |
|                | ↓<br>↓         |             |
| 3              | のりもの広場         | 14:25~14:45 |
|                |                |             |
| 4              | 町場園地           | 14:55~15:15 |
|                | ↓              |             |
| 5              | つなぎ多目的運動場(除園地) | 15:20~15:40 |
|                | ↓              |             |
| 6              | 県営漕艇場          | 15:45~16:05 |
|                | ↓              |             |
| $\overline{7}$ | 南園地            | 16:10~16:30 |
|                | ↓              |             |
|                | 御所ダム管理庁舎構内     | 16:40       |
|                |                |             |
|                | 解散             | 17:00       |